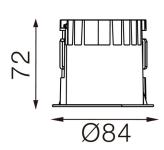

## **Dimensions**

- Measurement: Ø84mm
- Cutout: Ø75mm
- Height: 72mm
- Ceiling height: 122mm
- Net Weight: 280g
- Gross Weight: 340g

#### **Technical drawing**

RoHS

Ø75mm

850°C

The technical data represent rated values for an ambient temperature of 25°C. The data values for the luminous flux are initially subject to a tolerance of +/- 10%, those for the electrical connected load are initially subject to a tolerance of +/- 150 K. No liability is assumed for typographical or printing errors. The general terms and conditions of NEKO Lighting AG apply.