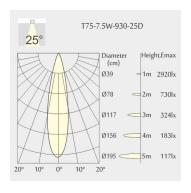

utout: Ø75mm
- Height: 72mm
- Ceiling height: 122mm
- Net Weight: 280g
- Gross Weight: 340g

# Description

Round recessed mounted downlight made of die-cast aluminium with black powder-coating finish (RAL 9005) and matte reflector; LED 7.5W; measurement Ø84mm; narrow mounting trim with a cutout of Ø75mm; luminaire's weight is approximately 280g; CCT 3000K with an LED Output of 900lm; high color rendering at an index of CRI90; after a lifetime of 50000h min. 80% of the luminous flux with energy efficient CITIZEN LED Chips; 5 years warranty; beam characteristic with 25° beam angle; lighting perfectly suitable for reading, writing as well as computer and control work according to DIN EN 12464-1 (UGR<19); degree of housing protection according to DIN EN 60529 (IP54)

#### Light distribution



#### **Technical drawing**









RoHS







Ø75mm













850°C



The technical data represent rated values for an ambient temperature of 25°C. The data values for the luminous flux are initially subject to a tolerance of +/- 10%, those for the electrical connected load are initially subject to a tolerance of +/- 150 K. No liability is assumed for typographical or printing errors. The general terms and conditions of NEKO Lighting AG apply.