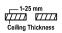

## **Dimensions**

- Measurement: Ø84mm
- Cutout: Ø75mm
- Height: 72mm
- Ceiling height: 122mm
- Net Weight: 280g
- Gross Weight: 340g