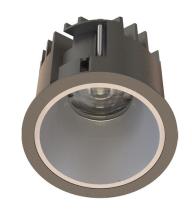

#### General

- Indoor
- Downlight
- Recessed mounted
- · Version: round
- Housing: black
- Reflector: matte
- IP 54

# Description

Round recessed mounted downlight made of die-cast aluminium with black powder-coating finish (RAL 9005) and matte reflector; LED 7.5W; measurement Ø84mm; narrow mounting trim with a cutout of Ø75mm; luminaire's weight is approximately 280g; CCT 3000K with an LED Output of 900lm; high color rendering at an index of CRI90; after a lifetime of 50000h min. 80% of the luminous flux with energy efficient CITIZEN LED Chips; 5 years warranty; beam characteristic with 25° beam angle; lighting perfectly suitable for reading, writing as well as computer and control work according to DIN EN 12464-1 (UGR<19); degree of housing protection according to DIN EN 60529 (IP54)