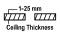

#### Dimensions

- Measurement: Ø84mm
- Cutout: Ø75mm
- Height: 72mm
- Ceiling height: 122mm
- Net Weight: 280g
- Gross Weight: 340g

### **Technical drawing**

**RoHS** 

Ø75mm

850°C

The technical data represent rated values for an ambient temperature of 25°C. The data values for the luminous flux are initially subject to a tolerance of +/- 10%, those for the electrical connected load are initially subject to a tolerance of +/- 150 K. No liability is assumed for typographical or printing errors. The general terms and conditions of NEKO Lighting AG apply.