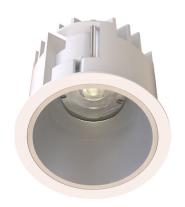

#### General

- Indoor
- Downlight
- · Recessed mounted
- Version: round
- · Housing: white · Reflector: matte
- IP 54

# Description

Round recessed mounted downlight made of die-cast aluminium with white powder-coating finish (RAL 9016) and matte reflector; LED 7.5W; measurement Ø84mm; narrow mounting trim with a cutout of Ø75mm; luminaire's weight is approximately 280g; CCT 2700K with an LED Output of 850lm; high color rendering at an index of CRI90; after a lifetime of 50000h min. 80% of the luminous flux with energy efficient CITIZEN LED Chips; 5 years warranty; beam characteristic with 25° beam angle; lighting perfectly suitable for reading, writing as well as computer and control work according to DIN EN 12464-1 (UGR<19); degree of housing protection according to DIN EN 60529 (IP54)