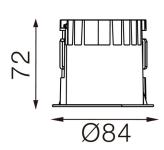

#### Dimensions

- Measurement: Ø84mm
- Cutout: Ø75mm
- Height: 72mm
- Ceiling height: 122mm
- Net Weight: 280g
- Gross Weight: 340g

### **Technical drawing**

**RoHS** 

Ø75mm

850°C

The technical data represent rated values for an ambient temperature of 25°C. The data values for the luminous flux are initially subject to a tolerance of +/- 10%, those for the electrical connected load are initially subject to a tolerance of +/- 150 K. No liability is assumed for typographical or printing errors. The general terms and conditions of NEKO Lighting AG apply.