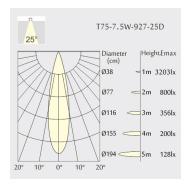

utout: Ø75mm
- Height: 72mm
- Ceiling height: 122mm
- Net Weight: 280g
- Gross Weight: 340g

# Description

Round recessed mounted downlight made of die-cast aluminium with white powder-coating finish (RAL 9016) and matte reflector; LED 7.5W; measurement Ø84mm; narrow mounting trim with a cutout of Ø75mm; luminaire's weight is approximately 280g; CCT 2700K with an LED Output of 850lm; high color rendering at an index of CRI90; after a lifetime of 50000h min. 80% of the luminous flux with energy efficient CITIZEN LED Chips; 5 years warranty; beam characteristic with 25° beam angle; lighting perfectly suitable for reading, writing as well as computer and control work according to DIN EN 12464-1 (UGR<19); degree of housing protection according to DIN EN 60529 (IP54)

#### Light distribution



### **Technical drawing**









**RoHS** 







Ø75mm













850°C



The technical data represent rated values for an ambient temperature of 25°C. The data values for the luminous flux are initially subject to a tolerance of +/- 10%, those for the electrical connected load are initially subject to a tolerance of +/- 150 K. No liability is assumed for typographical or printing errors. The general terms and conditions of NEKO Lighting AG apply.