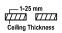

#### Dimensions

• Measurement: Ø84mm

Cutout: Ø75mmHeight: 72mm

• Ceiling height: 122mm

Net Weight: 280gGross Weight: 340g

#### **Technical drawing**

850°C

Ø75mm

The technical data represent rated values for an ambient temperature of 25°C. The data values for the luminous flux are initially subject to a tolerance of +/- 10%, those for the electrical connected load are initially subject to a tolerance of +/- 150 K. No liability is assumed for typographical or printing errors. The general terms and conditions of NEKO Lighting AG apply.