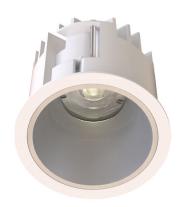

#### General

- Indoor
- Downlight
- Recessed mounted
- Version: round
- Housing: white
- Reflector: matte
- IP 54

### Description

Round recessed mounted downlight made of die-cast aluminium with white powder-coating finish (RAL 9016) and matte reflector; LED 7.5W; measurement Ø84mm; narrow mounting trim with a cutout of Ø75mm; luminaire's weight is approximately 280g; CCT 4000K with an LED Output of 1200lm; decent color rendering at an index of CRI80; after a lifetime of 50000h min. 80% of the luminous flux with energy efficient CITIZEN LED Chips; 5 years warranty; beam characteristic with 50° beam angle; lighting perfectly suitable for reading, writing as well as computer and control work according to DIN EN 12464-1 (UGR<19); degree of housing protection according to DIN EN 60529 (IP54)