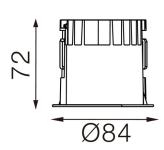

#### Dimensions

• Measurement: Ø84mm

Cutout: Ø75mmHeight: 72mm

• Ceiling height: 122mm

Net Weight: 280gGross Weight: 340g

#### **Technical drawing**

850°C

Ø75mm

The technical data represent rated values for an ambient temperature of 25°C. The data values for the luminous flux are initially subject to a tolerance of +/- 10%, those for the electrical connected load are initially subject to a tolerance of +/- 150 K. No liability is assumed for typographical or printing errors. The general terms and conditions of NEKO Lighting AG apply.