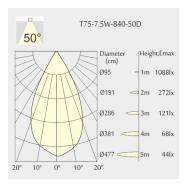

Cutout: Ø75mmHeight: 72mm

• Ceiling height: 122mm

Net Weight: 280gGross Weight: 340g

### Description

Round recessed mounted downlight made of die-cast aluminium with white powder-coating finish (RAL 9016) and matte reflector; LED 7.5W; measurement Ø84mm; narrow mounting trim with a cutout of Ø75mm; luminaire's weight is approximately 280g; CCT 4000K with an LED Output of 1200lm; decent color rendering at an index of CRI80; after a lifetime of 50000h min. 80% of the luminous flux with energy efficient CITIZEN LED Chips; 5 years warranty; beam characteristic with 50° beam angle; lighting perfectly suitable for reading, writing as well as computer and control work according to DIN EN 12464-1 (UGR<19); degree of housing protection according to DIN EN 60529 (IP54)

#### Light distribution



#### **Technical drawing**





























850°C



Ø75mm

The technical data represent rated values for an ambient temperature of 25°C. The data values for the luminous flux are initially subject to a tolerance of +/- 10%, those for the electrical connected load are initially subject to a tolerance of +/- 150 K. No liability is assumed for typographical or printing errors. The general terms and conditions of NEKO Lighting AG apply.