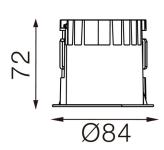

#### Dimensions

- Measurement: Ø84mm
- Cutout: Ø75mm
- Height: 72mm
- Ceiling height: 122mm
- Net Weight: 280g
- Gross Weight: 340g

#### **Technical drawing**

Ø75mm

850°C

The technical data represent rated values for an ambient temperature of 25°C. The data values for the luminous flux are initially subject to a tolerance of +/- 10%, those for the electrical connected load are initially subject to a tolerance of +/- 150 K. No liability is assumed for typographical or printing errors. The general terms and conditions of NEKO Lighting AG apply.