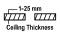

#### Dimensions

- Measurement: Ø84mm
- Cutout: Ø75mm
- Height: 72mm
- Ceiling height: 122mm
- Net Weight: 280g
- Gross Weight: 340g