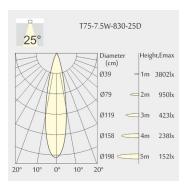

#### Optics

- Beam angle: 25°
- UGR <19

### Description

Round recessed mounted downlight made of die-cast aluminium with white powder-coating finish (RAL 9016) and black reflector; LED 7.5W; measurement Ø84mm; narrow mounting trim with a cutout of Ø75mm; luminaire's weight is approximately 280g; CCT 3000K with an LED Output of 1100lm; decent color rendering at an index of CRI80; after a lifetime of 50000h min. 80% of the luminous flux with energy efficient CITIZEN LED Chips; 5 years warranty; beam characteristic with 25° beam angle; lighting perfectly suitable for reading, writing as well as computer and control work according to DIN EN 12464-1 (UGR<19); degree of housing protection according to DIN EN 60529 (IP54)

#### Light distribution