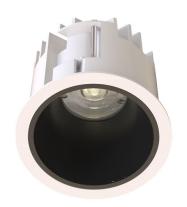

#### General

- Indoor
- Downlight
- Recessed mounted
- Version: round
- Housing: white
- Reflector: black
- IP 54

### Description

Round recessed mounted downlight made of die-cast aluminium with white powder-coating finish (RAL 9016) and black reflector; LED 7.5W; measurement Ø84mm; narrow mounting trim with a cutout of Ø75mm; luminaire's weight is approximately 280g; CCT 3000K with an LED Output of 1100lm; decent color rendering at an index of CRI80; after a lifetime of 50000h min. 80% of the luminous flux with energy efficient CITIZEN LED Chips; 5 years warranty; beam characteristic with 25° beam angle; lighting perfectly suitable for reading, writing as well as computer and control work according to DIN EN 12464-1 (UGR<19); degree of housing protection according to DIN EN 60529 (IP54)