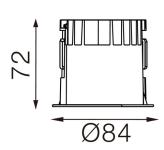

#### Dimensions

• Measurement: Ø84mm

Cutout: Ø75mmHeight: 72mm

• Ceiling height: 122mm

Net Weight: 280gGross Weight: 340g

#### **Technical drawing**

Ø75mm

The technical data represent rated values for an ambient temperature of 25°C. The data values for the luminous flux are initially subject to a tolerance of +/- 10%, those for the electrical connected load are initially subject to a tolerance of +/- 150 K. No liability is assumed for typographical or printing errors. The general terms and conditions of NEKO Lighting AG apply.