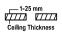

#### Dimensions

• Measurement: Ø84mm

Cutout: Ø75mmHeight: 72mm

• Ceiling height: 122mm

Net Weight: 280gGross Weight: 340g

#### **Technical drawing**

Ø75mm

The technical data represent rated values for an ambient temperature of 25°C. The data values for the luminous flux are initially subject to a tolerance of +/- 10%, those for the electrical connected load are initially subject to a tolerance of +/- 150 K. No liability is assumed for typographical or printing errors. The general terms and conditions of NEKO Lighting AG apply.