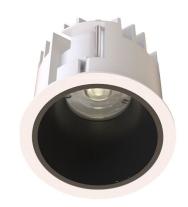

# **TAKEO T75**

Manufacture: NEKO LIGHTING AG

CITIZEN

Type: TAKEO Fixed Downlight TT1-8275008N-WB

#### General

- Indoor
- Downlight
- · Recessed mounted
- Version: round
- Housing: white
- Reflector: black
- IP 54

### Description

Round recessed mounted downlight made of die-cast aluminium with white powder-coating finish (RAL 9016) and black reflector; LED 7.5W; measurement Ø84mm; narrow mounting trim with a cutout of Ø75mm; luminaire's weight is approximately 280g; CCT 2700K with an LED Output of 1000lm; decent color rendering at an index of CRI80; after a lifetime of 50000h min. 80% of the luminous flux with energy efficient CITIZEN LED Chips; 5 years warranty; beam characteristic with 50° beam angle; lighting perfectly suitable for reading, writing as well as computer and control work according to DIN EN 12464-1 (UGR<19); degree of housing protection according to DIN EN 60529 (IP54)