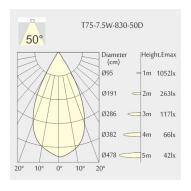

Cutout: Ø75mmHeight: 72mm

• Ceiling height: 122mm

Net Weight: 280gGross Weight: 340g

### Description

Round recessed mounted downlight made of die-cast aluminium with white powder-coating finish (RAL 9016) and black reflector; LED 7.5W; measurement Ø84mm; narrow mounting trim with a cutout of Ø75mm; luminaire's weight is approximately 280g; CCT 2700K with an LED Output of 1000lm; decent color rendering at an index of CRI80; after a lifetime of 50000h min. 80% of the luminous flux with energy efficient CITIZEN LED Chips; 5 years warranty; beam characteristic with 50° beam angle; lighting perfectly suitable for reading, writing as well as computer and control work according to DIN EN 12464-1 (UGR<19); degree of housing protection according to DIN EN 60529 (IP54)

#### Light distribution



#### **Technical drawing**

































Ø75mm

The technical data represent rated values for an ambient temperature of 25°C. The data values for the luminous flux are initially subject to a tolerance of +/- 10%, those for the electrical connected load are initially subject to a tolerance of +/- 150 K. No liability is assumed for typographical or printing errors. The general terms and conditions of NEKO Lighting AG apply.