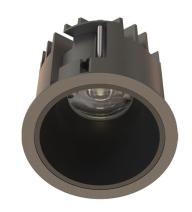

#### General

- Indoor
- Downlight
- Recessed mountedVersion: round
- Housing: black
- Reflector: black
- IP 54

### Description

Round recessed mounted downlight made of die-cast aluminium with black powder-coating finish (RAL 9005) and black reflector; LED 7.5W; measurement Ø84mm; narrow mounting trim with a cutout of Ø75mm; luminaire's weight is approximately 280g; CCT 2700K with an LED Output of 1000lm; decent color rendering at an index of CRI80; after a lifetime of 50000h min. 80% of the luminous flux with energy efficient CITIZEN LED Chips; 5 years warranty; beam characteristic with 25° beam angle; lighting perfectly suitable for reading, writing as well as computer and control work according to DIN EN 12464-1 (UGR<19); degree of housing protection according to DIN EN 60529 (IP54)