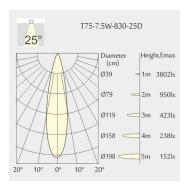

#### Optics

• Beam angle: 25°

• UGR <19

### Description

Round recessed mounted downlight made of die-cast aluminium with black powder-coating finish (RAL 9005) and black reflector; LED 7.5W; measurement Ø84mm; narrow mounting trim with a cutout of Ø75mm; luminaire's weight is approximately 280g; CCT 2700K with an LED Output of 1000lm; decent color rendering at an index of CRI80; after a lifetime of 50000h min. 80% of the luminous flux with energy efficient CITIZEN LED Chips; 5 years warranty; beam characteristic with 25° beam angle; lighting perfectly suitable for reading, writing as well as computer and control work according to DIN EN 12464-1 (UGR<19); degree of housing protection according to DIN EN 60529 (IP54)

#### Light distribution