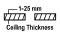

#### Dimensions

• Measurement: Ø84mm

Cutout: Ø75mmHeight: 72mm

• Ceiling height: 122mm

Net Weight: 280gGross Weight: 340g

#### **Technical drawing**

Ø75mm

The technical data represent rated values for an ambient temperature of 25°C. The data values for the luminous flux are initially subject to a tolerance of +/- 10%, those for the electrical connected load are initially subject to a tolerance of +/- 150 K. No liability is assumed for typographical or printing errors. The general terms and conditions of NEKO Lighting AG apply.