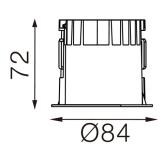

#### Dimensions

• Measurement: Ø84mm

Cutout: Ø75mmHeight: 72mm

• Ceiling height: 122mm

Net Weight: 280gGross Weight: 340g

#### **Technical drawing**

Ø75mm

The technical data represent rated values for an ambient temperature of 25°C. The data values for the luminous flux are initially subject to a tolerance of +/- 10%, those for the electrical connected load are initially subject to a tolerance of +/- 150 K. No liability is assumed for typographical or printing errors. The general terms and conditions of NEKO Lighting AG apply.