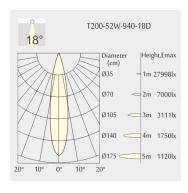

Ø200mmHeight: 132mm

Ceiling height: 180mmNet Weight: 1700g

• Gross Weight: 2000g

# Description

Round recessed mounted Downlight made of die-cast aluminium with white powder-coating finish (RAL 9016) and matt reflector; LED 52W; measurement Ø218mm; narrow mounting trim with a cutout of Ø200mm; luminaire's weight is approximately 1700g; CCT 4000K with an LED Output of 5800lm; high color rendering at an index of CRI90; after a lifetime of 50000h min. 80% of the luminous flux with energy efficient CITIZEN LED Chips; 5 years warranty; precise beam characteristic with 18° beam angle; lighting perfectly suitable for reading, writing as well as computer and control work according to DIN EN 12464-1 (UGR<19); degree of housing protection according to DIN EN 60529 (IP54)

### Light distribution



#### **Technical drawing**

















Ø200mm











850°C



The technical data represent rated values for an ambient temperature of 25°C. The data values for the luminous flux are initially subject to a tolerance of +/- 10%, those for the electrical connected load are initially subject to a tolerance of +/- 150 K. No liability is assumed for typographical or printing errors. The general terms and conditions of NEKO Lighting AG apply.