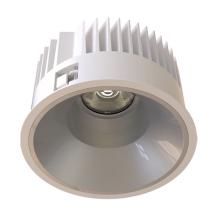

#### General

- Indoor
- Downlight
- · Recessed mounted
- Version: round
- Housing: white
- · Reflector: matt
- IP 54

# Description

Round recessed mounted Downlight made of die-cast aluminium with white powder-coating finish (RAL 9016) and matt reflector; LED 52W; measurement Ø218mm; narrow mounting trim with a cutout of Ø200mm; luminaire's weight is approximately 1700g; CCT 4000K with an LED Output of 5800lm; high color rendering at an index of CRI90; after a lifetime of 50000h min. 80% of the luminous flux with energy efficient CITIZEN LED Chips; 5 years warranty; precise beam characteristic with 18° beam angle; lighting perfectly suitable for reading, writing as well as computer and control work according to DIN EN 12464-1 (UGR<19); degree of housing protection according to DIN EN 60529 (IP54)