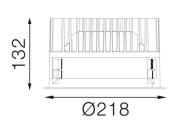

## **Dimensions**

• Measurement: Ø218mm

Cutout: Ø200mmHeight: 132mm

Ceiling height: 180mmNet Weight: 1700g

• Gross Weight: 2000g

#### **Technical drawing**

Ø200mm

850°C

The technical data represent rated values for an ambient temperature of 25°C. The data values for the luminous flux are initially subject to a tolerance of +/- 10%, those for the electrical connected load are initially subject to a tolerance of +/- 150 K. No liability is assumed for typographical or printing errors. The general terms and conditions of NEKO Lighting AG apply.