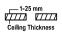

## **Dimensions**

• Measurement: Ø218mm

Cutout: Ø200mmHeight: 132mm

Ceiling height: 180mmNet Weight: 1700g

• Gross Weight: 2000g