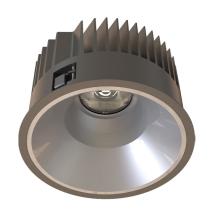

# **TAKEO T200**

Manufacture: NEKO LIGHTING AG

CITIZEN

Type: TAKEO Fixed Downlight TL3-9276052N-BM

#### General

- Indoor
- Downlight
- Recessed mounted
- Version: round
- Housing: black
- Reflector: matt
- IP 54

### Description

Round recessed mounted Downlight made of die-cast aluminium with black powder-coating finish (RAL 9005) and matt reflector; LED 52W; measurement Ø218mm; narrow mounting trim with a cutout of Ø200mm; luminaire's weight is approximately 1700g; CCT 2700K with an LED Output of 5400lm; high color rendering at an index of CRI90; after a lifetime of 50000h min. 80% of the luminous flux with energy efficient CITIZEN LED Chips; 5 years warranty; beam characteristic with 60° beam angle; lighting perfectly suitable for reading, writing as well as computer and control work according to DIN EN 12464-1 (UGR<19); degree of housing protection according to DIN EN 60529 (IP54)