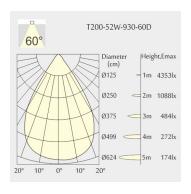

tout: Ø200mm • Height: 132mm

Ceiling height: 180mmNet Weight: 1700gGross Weight: 2000g

### Description

Round recessed mounted Downlight made of die-cast aluminium with black powder-coating finish (RAL 9005) and matt reflector; LED 52W; measurement Ø218mm; narrow mounting trim with a cutout of Ø200mm; luminaire's weight is approximately 1700g; CCT 2700K with an LED Output of 5400lm; high color rendering at an index of CRI90; after a lifetime of 50000h min. 80% of the luminous flux with energy efficient CITIZEN LED Chips; 5 years warranty; beam characteristic with 60° beam angle; lighting perfectly suitable for reading, writing as well as computer and control work according to DIN EN 12464-1 (UGR<19); degree of housing protection according to DIN EN 60529 (IP54)

#### Light distribution



#### **Technical drawing**

















Ø200mm











850°C



The technical data represent rated values for an ambient temperature of 25°C. The data values for the luminous flux are initially subject to a tolerance of +/- 10%, those for the electrical connected load are initially subject to a tolerance of +/- 150 K. No liability is assumed for typographical or printing errors. The general terms and conditions of NEKO Lighting AG apply.