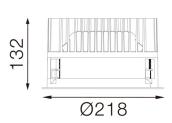

#### Dimensions

• Measurement: Ø218mm

• Cutout: Ø200mm • Height: 132mm

Ceiling height: 180mmNet Weight: 1700gGross Weight: 2000g

#### **Technical drawing**

Ø200mm

850°C

The technical data represent rated values for an ambient temperature of 25°C. The data values for the luminous flux are initially subject to a tolerance of +/- 10%, those for the electrical connected load are initially subject to a tolerance of +/- 150 K. No liability is assumed for typographical or printing errors. The general terms and conditions of NEKO Lighting AG apply.