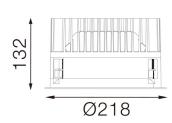

#### Dimensions

• Measurement: Ø218mm

Cutout: Ø200mmHeight: 132mm

• Ceiling height: 180mm

Net Weight: 1700gGross Weight: 2000g

#### **Technical drawing**

Ø200mm

850°C

The technical data represent rated values for an ambient temperature of 25°C. The data values for the luminous flux are initially subject to a tolerance of +/- 10%, those for the electrical connected load are initially subject to a tolerance of +/- 150 K. No liability is assumed for typographical or printing errors. The general terms and conditions of NEKO Lighting AG apply.