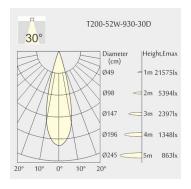

ut: Ø200mmHeight: 132mm

• Ceiling height: 180mm

Net Weight: 1700gGross Weight: 2000g

### Description

Round recessed mounted Downlight made of die-cast aluminium with white powder-coating finish (RAL 9016) and black reflector; LED 52W; measurement Ø218mm; narrow mounting trim with a cutout of Ø200mm; luminaire's weight is approximately 1700g; CCT 2700K with an LED Output of 5400lm; high color rendering at an index of CRI90; after a lifetime of 50000h min. 80% of the luminous flux with energy efficient CITIZEN LED Chips; 5 years warranty; beam characteristic with 30° beam angle; lighting perfectly suitable for reading, writing as well as computer and control work according to DIN EN 12464-1 (UGR<19); degree of housing protection according to DIN EN 60529 (IP54)

#### Light distribution



#### **Technical drawing**

















Ø200mm











850°C



The technical data represent rated values for an ambient temperature of 25°C. The data values for the luminous flux are initially subject to a tolerance of +/- 10%, those for the electrical connected load are initially subject to a tolerance of +/- 150 K. No liability is assumed for typographical or printing errors. The general terms and conditions of NEKO Lighting AG apply.