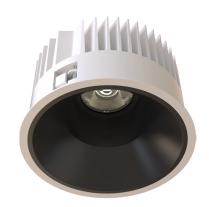

#### General

- Indoor
- Downlight
- Recessed mounted
- Version: round
- Housing: white
- Reflector: black
- IP 54

### Description

Round recessed mounted Downlight made of die-cast aluminium with white powder-coating finish (RAL 9016) and black reflector; LED 52W; measurement Ø218mm; narrow mounting trim with a cutout of Ø200mm; luminaire's weight is approximately 1700g; CCT 2700K with an LED Output of 5400lm; high color rendering at an index of CRI90; after a lifetime of 50000h min. 80% of the luminous flux with energy efficient CITIZEN LED Chips; 5 years warranty; beam characteristic with 30° beam angle; lighting perfectly suitable for reading, writing as well as computer and control work according to DIN EN 12464-1 (UGR<19); degree of housing protection according to DIN EN 60529 (IP54)