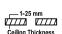

#### Dimensions

• Measurement: Ø218mm

• Cutout: Ø200mm • Height: 132mm

Height: 132mmCeiling height: 180mmNet Weight: 1700gGross Weight: 2000g