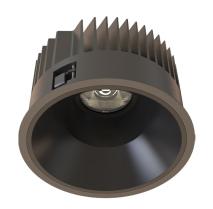

#### General

- Indoor
- Downlight
- Recessed mounted
- · Version: round
- · Housing: black
- Reflector: black
- IP 54

### Description

Round recessed mounted Downlight made of die-cast aluminium with black powder-coating finish (RAL 9005) and black reflector; LED 52W; measurement Ø218mm; narrow mounting trim with a cutout of Ø200mm; luminaire's weight is approximately 1700g; CCT 2700K with an LED Output of 5400lm; high color rendering at an index of CRI90; after a lifetime of 50000h min. 80% of the luminous flux with energy efficient CITIZEN LED Chips; 5 years warranty; beam characteristic with 30° beam angle; lighting perfectly suitable for reading, writing as well as computer and control work according to DIN EN 12464-1 (UGR<19); degree of housing protection according to DIN EN 60529 (IP54)