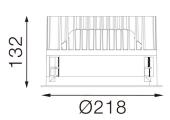

#### Dimensions

• Measurement: Ø218mm

• Cutout: Ø200mm • Height: 132mm

Height: 132mmCeiling height: 180mmNet Weight: 1700gGross Weight: 2000g

#### **Technical drawing**

Ø200mm

850°C

The technical data represent rated values for an ambient temperature of 25°C. The data values for the luminous flux are initially subject to a tolerance of +/- 10%, those for the electrical connected load are initially subject to a tolerance of +/- 150 K. No liability is assumed for typographical or printing errors. The general terms and conditions of NEKO Lighting AG apply.