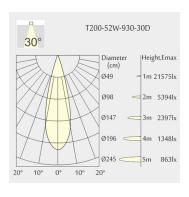

Height: 132mm

Height: 132mmCeiling height: 180mmNet Weight: 1700gGross Weight: 2000g

### Description

Round recessed mounted Downlight made of die-cast aluminium with black powder-coating finish (RAL 9005) and black reflector; LED 52W; measurement Ø218mm; narrow mounting trim with a cutout of Ø200mm; luminaire's weight is approximately 1700g; CCT 2700K with an LED Output of 5400lm; high color rendering at an index of CRI90; after a lifetime of 50000h min. 80% of the luminous flux with energy efficient CITIZEN LED Chips; 5 years warranty; beam characteristic with 30° beam angle; lighting perfectly suitable for reading, writing as well as computer and control work according to DIN EN 12464-1 (UGR<19); degree of housing protection according to DIN EN 60529 (IP54)

#### Light distribution



#### **Technical drawing**

















Ø200mm











850°C



The technical data represent rated values for an ambient temperature of 25°C. The data values for the luminous flux are initially subject to a tolerance of +/- 10%, those for the electrical connected load are initially subject to a tolerance of +/- 150 K. No liability is assumed for typographical or printing errors. The general terms and conditions of NEKO Lighting AG apply.