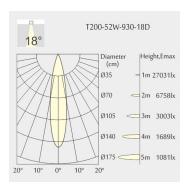

: 132mm

Height: 132mmCeiling height: 180mmNet Weight: 1700g

• Gross Weight: 2000g

# Description

Round recessed mounted Downlight made of die-cast aluminium with black powder-coating finish (RAL 9005) and black reflector; LED 52W; measurement Ø218mm; narrow mounting trim with a cutout of Ø200mm; luminaire's weight is approximately 1700g; CCT 2700K with an LED Output of 5400lm; high color rendering at an index of CRI90; after a lifetime of 50000h min. 80% of the luminous flux with energy efficient CITIZEN LED Chips; 5 years warranty; precise beam characteristic with 18° beam angle; lighting perfectly suitable for reading, writing as well as computer and control work according to DIN EN 12464-1 (UGR<19); degree of housing protection according to DIN EN 60529 (IP54)

# Light distribution



## **Technical drawing**

















Ø200mm











850°C



The technical data represent rated values for an ambient temperature of 25°C. The data values for the luminous flux are initially subject to a tolerance of +/- 10%, those for the electrical connected load are initially subject to a tolerance of +/- 150 K. No liability is assumed for typographical or printing errors. The general terms and conditions of NEKO Lighting AG apply.