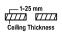

#### Dimensions

• Measurement: Ø218mm

Cutout: Ø200mmHeight: 132mm

Height: 132mmCeiling height: 180mmNet Weight: 1700g

• Gross Weight: 2000g