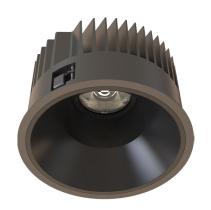

#### General

- Indoor
- Downlight
- Recessed mounted
- · Version: round
- · Housing: black
- Reflector: black
- IP 54

# Description

Round recessed mounted Downlight made of die-cast aluminium with black powder-coating finish (RAL 9005) and black reflector; LED 52W; measurement Ø218mm; narrow mounting trim with a cutout of Ø200mm; luminaire's weight is approximately 1700g; CCT 2700K with an LED Output of 5400lm; high color rendering at an index of CRI90; after a lifetime of 50000h min. 80% of the luminous flux with energy efficient CITIZEN LED Chips; 5 years warranty; precise beam characteristic with 18° beam angle; lighting perfectly suitable for reading, writing as well as computer and control work according to DIN EN 12464-1 (UGR<19); degree of housing protection according to DIN EN 60529 (IP54)