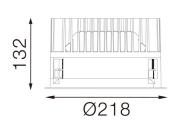

#### Dimensions

• Measurement: Ø218mm

Cutout: Ø200mmHeight: 132mm

Height: 132mmCeiling height: 180mmNet Weight: 1700g

• Gross Weight: 2000g

## **Technical drawing**

Ø200mm

850°C

The technical data represent rated values for an ambient temperature of 25°C. The data values for the luminous flux are initially subject to a tolerance of +/- 10%, those for the electrical connected load are initially subject to a tolerance of +/- 150 K. No liability is assumed for typographical or printing errors. The general terms and conditions of NEKO Lighting AG apply.