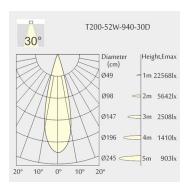

out: Ø200mmHeight: 132mm
- Ceiling height: 180mmNet Weight: 1700gGross Weight: 2000g

### Description

Round recessed mounted Downlight made of die-cast aluminium with white powder-coating finish (RAL 9016) and black reflector; LED 52W; measurement Ø218mm; narrow mounting trim with a cutout of Ø200mm; luminaire's weight is approximately 1700g; CCT 4000K with an LED Output of 6800lm; decent color rendering at an index of CRI80; after a lifetime of 50000h min. 80% of the luminous flux with energy efficient CITIZEN LED Chips; 5 years warranty; beam characteristic with 30° beam angle; lighting perfectly suitable for reading, writing as well as computer and control work according to DIN EN 12464-1 (UGR<19); degree of housing protection according to DIN EN 60529 (IP54)

#### Light distribution



#### **Technical drawing**

















Ø200mm











850°C



The technical data represent rated values for an ambient temperature of 25°C. The data values for the luminous flux are initially subject to a tolerance of +/- 10%, those for the electrical connected load are initially subject to a tolerance of +/- 150 K. No liability is assumed for typographical or printing errors. The general terms and conditions of NEKO Lighting AG apply.