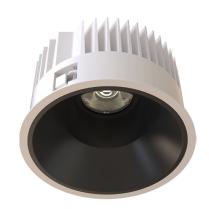

#### General

- Indoor
- Downlight
- Recessed mounted
- Version: round
- version, round
- Housing: whiteReflector: black
- IP 54

### Description

Round recessed mounted Downlight made of die-cast aluminium with white powder-coating finish (RAL 9016) and black reflector; LED 52W; measurement Ø218mm; narrow mounting trim with a cutout of Ø200mm; luminaire's weight is approximately 1700g; CCT 4000K with an LED Output of 6800lm; decent color rendering at an index of CRI80; after a lifetime of 50000h min. 80% of the luminous flux with energy efficient CITIZEN LED Chips; 5 years warranty; beam characteristic with 30° beam angle; lighting perfectly suitable for reading, writing as well as computer and control work according to DIN EN 12464-1 (UGR<19); degree of housing protection according to DIN EN 60529 (IP54)