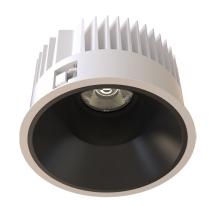

#### General

- Indoor
- Downlight
- · Recessed mounted
- · Version: round
- · Housing: white • Reflector: black
- IP 54

### Description

Round recessed mounted Downlight made of die-cast aluminium with white powder-coating finish (RAL 9016) and black reflector; LED 52W; measurement Ø218mm; narrow mounting trim with a cutout of Ø200mm; luminaire's weight is approximately 1700g; CCT 3000K with an LED Output of 6600lm; decent color rendering at an index of CRI80; after a lifetime of 50000h min. 80% of the luminous flux with energy efficient CITIZEN LED Chips; 5 years warranty; precise beam characteristic with 18° beam angle; lighting perfectly suitable for reading, writing as well as computer and control work according to DIN EN 12464-1 (UGR<19); degree of housing protection according to DIN EN 60529 (IP54)