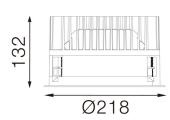

# Dimensions

• Measurement: Ø218mm

· Cutout: Ø200mm · Height: 132mm

· Ceiling height: 180mm • Net Weight: 1700g • Gross Weight: 2000g

# **Technical drawing**

Ø200mm

The technical data represent rated values for an ambient temperature of 25°C. The data values for the luminous flux are initially subject to a tolerance of +/- 10%, those for the electrical connected load are initially subject to a tolerance of +/- 150 K. No liability is assumed for typographical or printing errors. The general terms and conditions of NEKO Lighting AG apply.