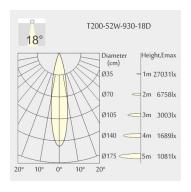

eight: 132mm

· Ceiling height: 180mm • Net Weight: 1700g • Gross Weight: 2000g

### Description

Round recessed mounted Downlight made of die-cast aluminium with white powder-coating finish (RAL 9016) and black reflector; LED 52W; measurement Ø218mm; narrow mounting trim with a cutout of Ø200mm; luminaire's weight is approximately 1700g; CCT 3000K with an LED Output of 6600lm; decent color rendering at an index of CRI80; after a lifetime of 50000h min. 80% of the luminous flux with energy efficient CITIZEN LED Chips; 5 years warranty; precise beam characteristic with 18° beam angle; lighting perfectly suitable for reading, writing as well as computer and control work according to DIN EN 12464-1 (UGR<19); degree of housing protection according to DIN EN 60529 (IP54)

# Light distribution



# **Technical drawing**

















Ø200mm













The technical data represent rated values for an ambient temperature of 25°C. The data values for the luminous flux are initially subject to a tolerance of +/- 10%, those for the electrical connected load are initially subject to a tolerance of +/- 150 K. No liability is assumed for typographical or printing errors. The general terms and conditions of NEKO Lighting AG apply.