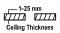

# Dimensions

• Measurement: Ø218mm

· Cutout: Ø200mm · Height: 132mm

· Ceiling height: 180mm • Net Weight: 1700g • Gross Weight: 2000g