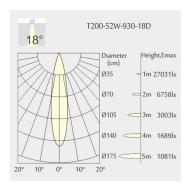

ht: 132mm

· Ceiling height: 180mm • Net Weight: 1700g • Gross Weight: 2000g

#### Description

Round recessed mounted Downlight made of die-cast aluminium with black powder-coating finish (RAL 9005) and black reflector; LED 52W; measurement Ø218mm; narrow mounting trim with a cutout of Ø200mm; luminaire's weight is approximately 1700g; CCT 3000K with an LED Output of 6600lm; decent color rendering at an index of CRI80; after a lifetime of 50000h min. 80% of the luminous flux with energy efficient CITIZEN LED Chips; 5 years warranty; precise beam characteristic with 18° beam angle; lighting perfectly suitable for reading, writing as well as computer and control work according to DIN EN 12464-1 (UGR<19); degree of housing protection according to DIN EN 60529 (IP54)

### Light distribution



### **Technical drawing**

















Ø200mm













The technical data represent rated values for an ambient temperature of 25°C. The data values for the luminous flux are initially subject to a tolerance of +/- 10%, those for the electrical connected load are initially subject to a tolerance of +/- 150 K. No liability is assumed for typographical or printing errors. The general terms and conditions of NEKO Lighting AG apply.