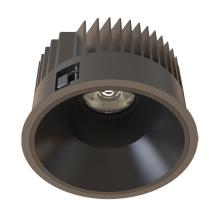

# **TAKEO T200**

Manufacture: NEKO LIGHTING AG

Type: TAKEO Fixed Downlight TL3-8301852N-BB

#### General

- Indoor
- Downlight
- · Recessed mounted · Version: round
- · Housing: black • Reflector: black
- IP 54

#### Description

Round recessed mounted Downlight made of die-cast aluminium with black powder-coating finish (RAL 9005) and black reflector; LED 52W; measurement Ø218mm; narrow mounting trim with a cutout of Ø200mm; luminaire's weight is approximately 1700g; CCT 3000K with an LED Output of 6600lm; decent color rendering at an index of CRI80; after a lifetime of 50000h min. 80% of the luminous flux with energy efficient CITIZEN LED Chips; 5 years warranty; precise beam characteristic with 18° beam angle; lighting perfectly suitable for reading, writing as well as computer and control work according to DIN EN 12464-1 (UGR<19); degree of housing protection according to DIN EN 60529 (IP54)