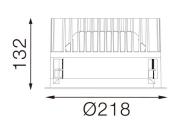

#### Dimensions

• Measurement: Ø218mm

· Cutout: Ø200mm · Height: 132mm

· Ceiling height: 180mm • Net Weight: 1700g • Gross Weight: 2000g

### **Technical drawing**

Ø200mm

The technical data represent rated values for an ambient temperature of 25°C. The data values for the luminous flux are initially subject to a tolerance of +/- 10%, those for the electrical connected load are initially subject to a tolerance of +/- 150 K. No liability is assumed for typographical or printing errors. The general terms and conditions of NEKO Lighting AG apply.