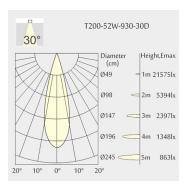

out: Ø200mmHeight: 132mm

Ceiling height: 180mmNet Weight: 1700g

Gross Weight: 2000g

### Description

Round recessed mounted Downlight made of die-cast aluminium with white powder-coating finish (RAL 9016) and matt reflector; LED 52W; measurement Ø218mm; narrow mounting trim with a cutout of Ø200mm; luminaire's weight is approximately 1700g; CCT 2700K with an LED Output of 6400lm; decent color rendering at an index of CRI80; after a lifetime of 50000h min. 80% of the luminous flux with energy efficient CITIZEN LED Chips; 5 years warranty; beam characteristic with 30° beam angle; lighting perfectly suitable for reading, writing as well as computer and control work according to DIN EN 12464-1 (UGR<19); degree of housing protection according to DIN EN 60529 (IP54)

#### Light distribution



#### **Technical drawing**

















Ø200mm











850°C



The technical data represent rated values for an ambient temperature of 25°C. The data values for the luminous flux are initially subject to a tolerance of +/- 10%, those for the electrical connected load are initially subject to a tolerance of +/- 150 K. No liability is assumed for typographical or printing errors. The general terms and conditions of NEKO Lighting AG apply.