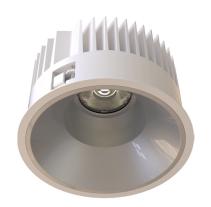

#### General

- Indoor
- Downlight
- Recessed mounted
- Version: round
- Housing: white
- Reflector: matt
- IP 54

### Description

Round recessed mounted Downlight made of die-cast aluminium with white powder-coating finish (RAL 9016) and matt reflector; LED 52W; measurement Ø218mm; narrow mounting trim with a cutout of Ø200mm; luminaire's weight is approximately 1700g; CCT 2700K with an LED Output of 6400lm; decent color rendering at an index of CRI80; after a lifetime of 50000h min. 80% of the luminous flux with energy efficient CITIZEN LED Chips; 5 years warranty; beam characteristic with 30° beam angle; lighting perfectly suitable for reading, writing as well as computer and control work according to DIN EN 12464-1 (UGR<19); degree of housing protection according to DIN EN 60529 (IP54)