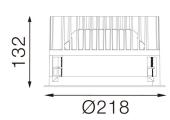

#### Dimensions

• Measurement: Ø218mm

Cutout: Ø200mmHeight: 132mm

Ceiling height: 180mmNet Weight: 1700g

Gross Weight: 2000g

#### **Technical drawing**

Ø200mm

850°C

The technical data represent rated values for an ambient temperature of 25°C. The data values for the luminous flux are initially subject to a tolerance of +/- 10%, those for the electrical connected load are initially subject to a tolerance of +/- 150 K. No liability is assumed for typographical or printing errors. The general terms and conditions of NEKO Lighting AG apply.