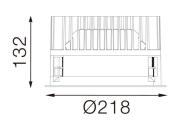

## **Dimensions**

• Measurement: Ø218mm

• Cutout: Ø200mm • Height: 132mm

Ceiling height: 180mmNet Weight: 1700gGross Weight: 2000g

#### **Technical drawing**

Ø200mm

850°C

The technical data represent rated values for an ambient temperature of 25°C. The data values for the luminous flux are initially subject to a tolerance of +/- 10%, those for the electrical connected load are initially subject to a tolerance of +/- 150 K. No liability is assumed for typographical or printing errors. The general terms and conditions of NEKO Lighting AG apply.