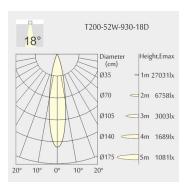

0mm • Height: 132mm

Ceiling height: 180mmNet Weight: 1700gGross Weight: 2000g

# Description

Round recessed mounted Downlight made of die-cast aluminium with black powder-coating finish (RAL 9005) and black reflector; LED 52W; measurement Ø218mm; narrow mounting trim with a cutout of Ø200mm; luminaire's weight is approximately 1700g; CCT 2700K with an LED Output of 6400lm; decent color rendering at an index of CRI80; after a lifetime of 50000h min. 80% of the luminous flux with energy efficient CITIZEN LED Chips; 5 years warranty; precise beam characteristic with 18° beam angle; lighting perfectly suitable for reading, writing as well as computer and control work according to DIN EN 12464-1 (UGR<19); degree of housing protection according to DIN EN 60529 (IP54)

#### Light distribution



#### **Technical drawing**

















Ø200mm











850°C



The technical data represent rated values for an ambient temperature of 25°C. The data values for the luminous flux are initially subject to a tolerance of +/- 10%, those for the electrical connected load are initially subject to a tolerance of +/- 150 K. No liability is assumed for typographical or printing errors. The general terms and conditions of NEKO Lighting AG apply.