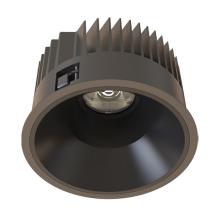

# **TAKEO T200**

Manufacture: NEKO LIGHTING AG

CITIZEN

Type: TAKEO Fixed Downlight TL3-8271852N-BB

#### General

- Indoor
- Downlight
- Recessed mountedVersion: round
- Housing: black Reflector: black
- IP 54

# Description

Round recessed mounted Downlight made of die-cast aluminium with black powder-coating finish (RAL 9005) and black reflector; LED 52W; measurement Ø218mm; narrow mounting trim with a cutout of Ø200mm; luminaire's weight is approximately 1700g; CCT 2700K with an LED Output of 6400lm; decent color rendering at an index of CRI80; after a lifetime of 50000h min. 80% of the luminous flux with energy efficient CITIZEN LED Chips; 5 years warranty; precise beam characteristic with 18° beam angle; lighting perfectly suitable for reading, writing as well as computer and control work according to DIN EN 12464-1 (UGR<19); degree of housing protection according to DIN EN 60529 (IP54)