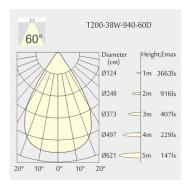

#### Light distribution

#### Optics

• Beam angle: 60°

• UGR <19

#### Electric

• LED Driver: none • LED Power: 38W

• System Power: 42W

• 36V

• 1050mA