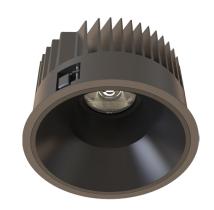

# TAKEO T200

Manufacture: NEKO LIGHTING AG

CITIZEN

Type: TAKEO Fixed Downlight TL2-9406038N-BB

#### General

- Indoor
- Downlight
- Recessed mounted
- Version: round
- Housing: black
- Reflector: black
- IP 54

### Description

Round recessed mounted Downlight made of die-cast aluminium with black powder-coating finish (RAL 9005) and black reflector; LED 38W; measurement Ø218mm; narrow mounting trim with a cutout of Ø200mm; luminaire's weight is approximately 1700g; CCT 4000K with an LED Output of 4800lm; high color rendering at an index of CRI90; after a lifetime of 50000h min. 80% of the luminous flux with energy efficient CITIZEN LED Chips; 5 years warranty; beam characteristic with 60° beam angle; lighting perfectly suitable for reading, writing as well as computer and control work according to DIN EN 12464-1 (UGR<19); degree of housing protection according to DIN EN 60529 (IP54)