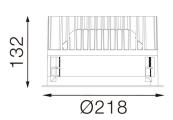

### Dimensions

• Measurement: Ø218mm

· Cutout: Ø200mm · Height: 132mm

· Ceiling height: 180mm • Net Weight: 1700g • Gross Weight: 2000g

#### **Technical drawing**

Ø200mm

The technical data represent rated values for an ambient temperature of 25°C. The data values for the luminous flux are initially subject to a tolerance of +/- 10%, those for the electrical connected load are initially subject to a tolerance of +/- 150 K. No liability is assumed for typographical or printing errors. The general terms and conditions of NEKO Lighting AG apply.