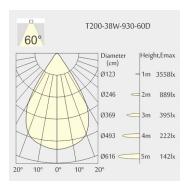

200mm · Height: 132mm

· Ceiling height: 180mm • Net Weight: 1700g • Gross Weight: 2000g

## Description

Round recessed mounted Downlight made of die-cast aluminium with black powder-coating finish (RAL 9005) and matt reflector; LED 38W; measurement Ø218mm; narrow mounting trim with a cutout of Ø200mm; luminaire's weight is approximately 1700g; CCT 3000K with an LED Output of 4600lm; high color rendering at an index of CRI90; after a lifetime of 50000h min. 80% of the luminous flux with energy efficient CITIZEN LED Chips; 5 years warranty; beam characteristic with 60° beam angle; lighting perfectly suitable for reading, writing as well as computer and control work according to DIN EN 12464-1 (UGR<19); degree of housing protection according to DIN EN 60529 (IP54)

#### Light distribution



#### **Technical drawing**

















Ø200mm













The technical data represent rated values for an ambient temperature of 25°C. The data values for the luminous flux are initially subject to a tolerance of +/- 10%, those for the electrical connected load are initially subject to a tolerance of +/- 150 K. No liability is assumed for typographical or printing errors. The general terms and conditions of NEKO Lighting AG apply.