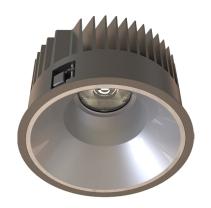

#### General

- Indoor
- Downlight
- · Recessed mounted
- · Version: round
- · Housing: black
- · Reflector: matt
- IP 54

## Description

Round recessed mounted Downlight made of die-cast aluminium with black powder-coating finish (RAL 9005) and matt reflector; LED 38W; measurement Ø218mm; narrow mounting trim with a cutout of Ø200mm; luminaire's weight is approximately 1700g; CCT 3000K with an LED Output of 4600lm; high color rendering at an index of CRI90; after a lifetime of 50000h min. 80% of the luminous flux with energy efficient CITIZEN LED Chips; 5 years warranty; beam characteristic with 60° beam angle; lighting perfectly suitable for reading, writing as well as computer and control work according to DIN EN 12464-1 (UGR<19); degree of housing protection according to DIN EN 60529 (IP54)