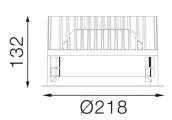

#### Dimensions

• Measurement: Ø218mm

Cutout: Ø200mmHeight: 132mm

Ceiling height: 180mmNet Weight: 1700gGross Weight: 2000g

#### **Technical drawing**

Ø200mm

850°C

The technical data represent rated values for an ambient temperature of 25°C. The data values for the luminous flux are initially subject to a tolerance of +/- 10%, those for the electrical connected load are initially subject to a tolerance of +/- 150 K. No liability is assumed for typographical or printing errors. The general terms and conditions of NEKO Lighting AG apply.