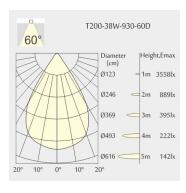

Cutout: Ø200mmHeight: 132mm

Ceiling height: 180mmNet Weight: 1700gGross Weight: 2000g

### Description

Round recessed mounted Downlight made of die-cast aluminium with black powder-coating finish (RAL 9005) and black reflector; LED 38W; measurement Ø218mm; narrow mounting trim with a cutout of Ø200mm; luminaire's weight is approximately 1700g; CCT 3000K with an LED Output of 4600lm; high color rendering at an index of CRI90; after a lifetime of 50000h min. 80% of the luminous flux with energy efficient CITIZEN LED Chips; 5 years warranty; beam characteristic with 60° beam angle; lighting perfectly suitable for reading, writing as well as computer and control work according to DIN EN 12464-1 (UGR<19); degree of housing protection according to DIN EN 60529 (IP54)

#### Light distribution



#### **Technical drawing**

















Ø200mm











850°C



The technical data represent rated values for an ambient temperature of 25°C. The data values for the luminous flux are initially subject to a tolerance of +/- 10%, those for the electrical connected load are initially subject to a tolerance of +/- 150 K. No liability is assumed for typographical or printing errors. The general terms and conditions of NEKO Lighting AG apply.