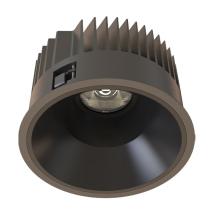

#### General

- Indoor
- Downlight
- Recessed mounted
- · Version: round
- · Housing: black
- Reflector: black
- IP 54

### Description

Round recessed mounted Downlight made of die-cast aluminium with black powder-coating finish (RAL 9005) and black reflector; LED 38W; measurement Ø218mm; narrow mounting trim with a cutout of Ø200mm; luminaire's weight is approximately 1700g; CCT 3000K with an LED Output of 4600lm; high color rendering at an index of CRI90; after a lifetime of 50000h min. 80% of the luminous flux with energy efficient CITIZEN LED Chips; 5 years warranty; beam characteristic with 60° beam angle; lighting perfectly suitable for reading, writing as well as computer and control work according to DIN EN 12464-1 (UGR<19); degree of housing protection according to DIN EN 60529 (IP54)