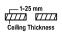

#### Dimensions

• Measurement: Ø218mm

Cutout: Ø200mmHeight: 132mm

Ceiling height: 180mmNet Weight: 1700gGross Weight: 2000g