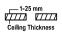

#### Dimensions

• Measurement: Ø218mm

· Cutout: Ø200mm · Height: 132mm

· Ceiling height: 180mm • Net Weight: 1700g • Gross Weight: 2000g

## **Technical drawing**

Ø200mm

The technical data represent rated values for an ambient temperature of 25°C. The data values for the luminous flux are initially subject to a tolerance of +/- 10%, those for the electrical connected load are initially subject to a tolerance of +/- 150 K. No liability is assumed for typographical or printing errors. The general terms and conditions of NEKO Lighting AG apply.