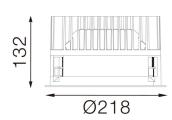

#### Dimensions

• Measurement: Ø218mm

· Cutout: Ø200mm · Height: 132mm

· Ceiling height: 180mm • Net Weight: 1700g • Gross Weight: 2000g

## **Technical drawing**

Ø200mm

The technical data represent rated values for an ambient temperature of 25°C. The data values for the luminous flux are initially subject to a tolerance of +/- 10%, those for the electrical connected load are initially subject to a tolerance of +/- 150 K. No liability is assumed for typographical or printing errors. The general terms and conditions of NEKO Lighting AG apply.