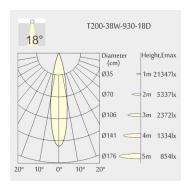

eight: 132mm

· Ceiling height: 180mm • Net Weight: 1700g • Gross Weight: 2000g

#### Description

Round recessed mounted Downlight made of die-cast aluminium with white powder-coating finish (RAL 9016) and black reflector; LED 38W; measurement Ø218mm; narrow mounting trim with a cutout of Ø200mm; luminaire's weight is approximately 1700g; CCT 3000K with an LED Output of 4600lm; high color rendering at an index of CRI90; after a lifetime of 50000h min. 80% of the luminous flux with energy efficient CITIZEN LED Chips; 5 years warranty; precise beam characteristic with 18° beam angle; lighting perfectly suitable for reading, writing as well as computer and control work according to DIN EN 12464-1 (UGR<19); degree of housing protection according to DIN EN 60529 (IP54)

## Light distribution



## **Technical drawing**

















Ø200mm













The technical data represent rated values for an ambient temperature of 25°C. The data values for the luminous flux are initially subject to a tolerance of +/- 10%, those for the electrical connected load are initially subject to a tolerance of +/- 150 K. No liability is assumed for typographical or printing errors. The general terms and conditions of NEKO Lighting AG apply.