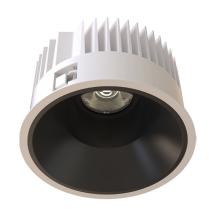

#### General

- Indoor
- Downlight
- · Recessed mounted
- · Version: round
- · Housing: white
- Reflector: black
- IP 54

#### Description

Round recessed mounted Downlight made of die-cast aluminium with white powder-coating finish (RAL 9016) and black reflector; LED 38W; measurement Ø218mm; narrow mounting trim with a cutout of Ø200mm; luminaire's weight is approximately 1700g; CCT 3000K with an LED Output of 4600lm; high color rendering at an index of CRI90; after a lifetime of 50000h min. 80% of the luminous flux with energy efficient CITIZEN LED Chips; 5 years warranty; precise beam characteristic with 18° beam angle; lighting perfectly suitable for reading, writing as well as computer and control work according to DIN EN 12464-1 (UGR<19); degree of housing protection according to DIN EN 60529 (IP54)