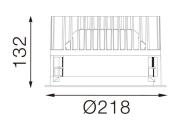

### **Dimensions**

- Measurement: Ø218mm
- Cutout: Ø200mmHeight: 132mm
- Ceiling height: 180mmNet Weight: 1700gGross Weight: 2000g

#### **Technical drawing**

Ø200mm

850°C

The technical data represent rated values for an ambient temperature of 25°C. The data values for the luminous flux are initially subject to a tolerance of +/- 10%, those for the electrical connected load are initially subject to a tolerance of +/- 150 K. No liability is assumed for typographical or printing errors. The general terms and conditions of NEKO Lighting AG apply.