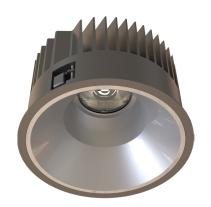

#### General

- Indoor
- Downlight
- Recessed mountedVersion: round
- Housing: black
- Reflector: matt
- IP 54

## Description

Round recessed mounted Downlight made of die-cast aluminium with black powder-coating finish (RAL 9005) and matt reflector; LED 38W; measurement Ø218mm; narrow mounting trim with a cutout of Ø200mm; luminaire's weight is approximately 1700g; CCT 3000K with an LED Output of 4600lm; high color rendering at an index of CRI90; after a lifetime of 50000h min. 80% of the luminous flux with energy efficient CITIZEN LED Chips; 5 years warranty; precise beam characteristic with 18° beam angle; lighting perfectly suitable for reading, writing as well as computer and control work according to DIN EN 12464-1 (UGR<19); degree of housing protection according to DIN EN 60529 (IP54)