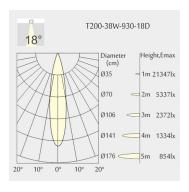

Ø200mmHeight: 132mm
- Ceiling height: 180mmNet Weight: 1700gGross Weight: 2000g

## Description

Round recessed mounted Downlight made of die-cast aluminium with black powder-coating finish (RAL 9005) and matt reflector; LED 38W; measurement Ø218mm; narrow mounting trim with a cutout of Ø200mm; luminaire's weight is approximately 1700g; CCT 3000K with an LED Output of 4600lm; high color rendering at an index of CRI90; after a lifetime of 50000h min. 80% of the luminous flux with energy efficient CITIZEN LED Chips; 5 years warranty; precise beam characteristic with 18° beam angle; lighting perfectly suitable for reading, writing as well as computer and control work according to DIN EN 12464-1 (UGR<19); degree of housing protection according to DIN EN 60529 (IP54)

#### Light distribution



#### **Technical drawing**

















Ø200mm











850°C



The technical data represent rated values for an ambient temperature of 25°C. The data values for the luminous flux are initially subject to a tolerance of +/- 10%, those for the electrical connected load are initially subject to a tolerance of +/- 150 K. No liability is assumed for typographical or printing errors. The general terms and conditions of NEKO Lighting AG apply.