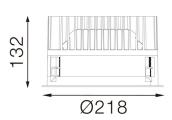

### **Dimensions**

• Measurement: Ø218mm

• Cutout: Ø200mm • Height: 132mm

Ceiling height: 180mmNet Weight: 1700gGross Weight: 2000g

#### **Technical drawing**

Ø200mm

850°C

The technical data represent rated values for an ambient temperature of 25°C. The data values for the luminous flux are initially subject to a tolerance of +/- 10%, those for the electrical connected load are initially subject to a tolerance of +/- 150 K. No liability is assumed for typographical or printing errors. The general terms and conditions of NEKO Lighting AG apply.