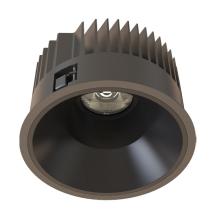

#### General

- Indoor
- Downlight
- Recessed mounted
- · Version: round
- Housing: black
- Reflector: black
- IP 54

## Description

Round recessed mounted Downlight made of die-cast aluminium with black powder-coating finish (RAL 9005) and black reflector; LED 38W; measurement Ø218mm; narrow mounting trim with a cutout of Ø200mm; luminaire's weight is approximately 1700g; CCT 2700K with an LED Output of 4400lm; high color rendering at an index of CRI90; after a lifetime of 50000h min. 80% of the luminous flux with energy efficient CITIZEN LED Chips; 5 years warranty; beam characteristic with 60° beam angle; lighting perfectly suitable for reading, writing as well as computer and control work according to DIN EN 12464-1 (UGR<19); degree of housing protection according to DIN EN 60529 (IP54)