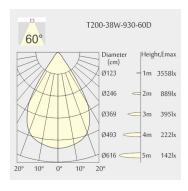

tout: Ø200mm • Height: 132mm

Ceiling height: 180mmNet Weight: 1700gGross Weight: 2000g

## Description

Round recessed mounted Downlight made of die-cast aluminium with black powder-coating finish (RAL 9005) and black reflector; LED 38W; measurement Ø218mm; narrow mounting trim with a cutout of Ø200mm; luminaire's weight is approximately 1700g; CCT 2700K with an LED Output of 4400lm; high color rendering at an index of CRI90; after a lifetime of 50000h min. 80% of the luminous flux with energy efficient CITIZEN LED Chips; 5 years warranty; beam characteristic with 60° beam angle; lighting perfectly suitable for reading, writing as well as computer and control work according to DIN EN 12464-1 (UGR<19); degree of housing protection according to DIN EN 60529 (IP54)

#### Light distribution



#### **Technical drawing**

















Ø200mm











850°C



The technical data represent rated values for an ambient temperature of 25°C. The data values for the luminous flux are initially subject to a tolerance of +/- 10%, those for the electrical connected load are initially subject to a tolerance of +/- 150 K. No liability is assumed for typographical or printing errors. The general terms and conditions of NEKO Lighting AG apply.