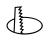

### **Dimensions**

• Measurement: Ø218mm

• Cutout: Ø200mm • Height: 132mm

Ceiling height: 180mmNet Weight: 1700gGross Weight: 2000g

#### **Technical drawing**

Ø200mm

850°C

The technical data represent rated values for an ambient temperature of 25°C. The data values for the luminous flux are initially subject to a tolerance of +/- 10%, those for the electrical connected load are initially subject to a tolerance of +/- 150 K. No liability is assumed for typographical or printing errors. The general terms and conditions of NEKO Lighting AG apply.