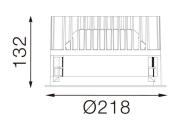

# **Dimensions**

- Measurement: Ø218mm
- Cutout: Ø200mmHeight: 132mm
- Ceiling height: 180mmNet Weight: 1700g

• Gross Weight: 2000g

# **Technical drawing**

Ø200mm

850°C

The technical data represent rated values for an ambient temperature of 25°C. The data values for the luminous flux are initially subject to a tolerance of +/- 10%, those for the electrical connected load are initially subject to a tolerance of +/- 150 K. No liability is assumed for typographical or printing errors. The general terms and conditions of NEKO Lighting AG apply.