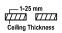

# **Dimensions**

- Measurement: Ø218mm
- Cutout: Ø200mmHeight: 132mm
- Ceiling height: 180mmNet Weight: 1700g

• Gross Weight: 2000g