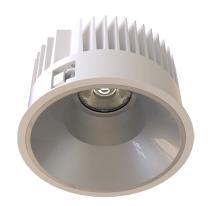

#### General

- Indoor
- Downlight
- · Recessed mounted
- Version: round
- Housing: white
- Reflector: matt
- IP 54

### Description

Round recessed mounted Downlight made of die-cast aluminium with white powder-coating finish (RAL 9016) and matt reflector; LED 38W; measurement Ø218mm; narrow mounting trim with a cutout of Ø200mm; luminaire's weight is approximately 1700g; CCT 2700K with an LED Output of 4400lm; high color rendering at an index of CRI90; after a lifetime of 50000h min. 80% of the luminous flux with energy efficient CITIZEN LED Chips; 5 years warranty; precise beam characteristic with 18° beam angle; lighting perfectly suitable for reading, writing as well as computer and control work according to DIN EN 12464-1 (UGR<19); degree of housing protection according to DIN EN 60529 (IP54)