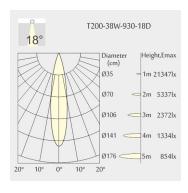

200mmHeight: 132mm
- Ceiling height: 180mmNet Weight: 1700g

• Gross Weight: 2000g

### Description

Round recessed mounted Downlight made of die-cast aluminium with white powder-coating finish (RAL 9016) and matt reflector; LED 38W; measurement Ø218mm; narrow mounting trim with a cutout of Ø200mm; luminaire's weight is approximately 1700g; CCT 2700K with an LED Output of 4400lm; high color rendering at an index of CRI90; after a lifetime of 50000h min. 80% of the luminous flux with energy efficient CITIZEN LED Chips; 5 years warranty; precise beam characteristic with 18° beam angle; lighting perfectly suitable for reading, writing as well as computer and control work according to DIN EN 12464-1 (UGR<19); degree of housing protection according to DIN EN 60529 (IP54)

# Light distribution



# **Technical drawing**

















Ø200mm











850°C



The technical data represent rated values for an ambient temperature of 25°C. The data values for the luminous flux are initially subject to a tolerance of +/- 10%, those for the electrical connected load are initially subject to a tolerance of +/- 150 K. No liability is assumed for typographical or printing errors. The general terms and conditions of NEKO Lighting AG apply.