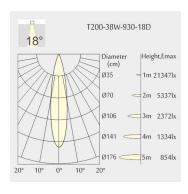

0mm • Height: 132mm

Ceiling height: 180mmNet Weight: 1700gGross Weight: 2000g

### Description

Round recessed mounted Downlight made of die-cast aluminium with black powder-coating finish (RAL 9005) and black reflector; LED 38W; measurement Ø218mm; narrow mounting trim with a cutout of Ø200mm; luminaire's weight is approximately 1700g; CCT 2700K with an LED Output of 4400lm; high color rendering at an index of CRI90; after a lifetime of 50000h min. 80% of the luminous flux with energy efficient CITIZEN LED Chips; 5 years warranty; precise beam characteristic with 18° beam angle; lighting perfectly suitable for reading, writing as well as computer and control work according to DIN EN 12464-1 (UGR<19); degree of housing protection according to DIN EN 60529 (IP54)

#### Light distribution



#### **Technical drawing**

















Ø200mm











850°C



The technical data represent rated values for an ambient temperature of 25°C. The data values for the luminous flux are initially subject to a tolerance of +/- 10%, those for the electrical connected load are initially subject to a tolerance of +/- 150 K. No liability is assumed for typographical or printing errors. The general terms and conditions of NEKO Lighting AG apply.