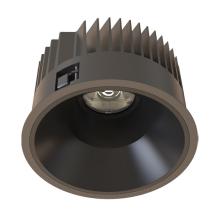

#### General

- Indoor
- Downlight
- Recessed mountedVersion: round
- Housing: black Reflector: black
- IP 54

### Description

Round recessed mounted Downlight made of die-cast aluminium with black powder-coating finish (RAL 9005) and black reflector; LED 38W; measurement Ø218mm; narrow mounting trim with a cutout of Ø200mm; luminaire's weight is approximately 1700g; CCT 2700K with an LED Output of 4400lm; high color rendering at an index of CRI90; after a lifetime of 50000h min. 80% of the luminous flux with energy efficient CITIZEN LED Chips; 5 years warranty; precise beam characteristic with 18° beam angle; lighting perfectly suitable for reading, writing as well as computer and control work according to DIN EN 12464-1 (UGR<19); degree of housing protection according to DIN EN 60529 (IP54)