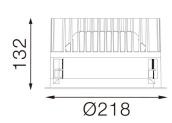

### **Dimensions**

• Measurement: Ø218mm

• Cutout: Ø200mm • Height: 132mm

Ceiling height: 180mmNet Weight: 1700gGross Weight: 2000g

#### **Technical drawing**

Ø200mm

850°C

The technical data represent rated values for an ambient temperature of 25°C. The data values for the luminous flux are initially subject to a tolerance of +/- 10%, those for the electrical connected load are initially subject to a tolerance of +/- 150 K. No liability is assumed for typographical or printing errors. The general terms and conditions of NEKO Lighting AG apply.