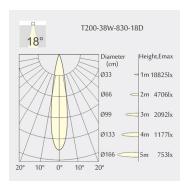

0mm • Height: 132mm

Ceiling height: 180mmNet Weight: 1700gGross Weight: 2000g

## Description

Round recessed mounted Downlight made of die-cast aluminium with black powder-coating finish (RAL 9005) and matt reflector; LED 38W; measurement Ø218mm; narrow mounting trim with a cutout of Ø200mm; luminaire's weight is approximately 1700g; CCT 4000K with an LED Output of 5600lm; decent color rendering at an index of CRI80; after a lifetime of 50000h min. 80% of the luminous flux with energy efficient CITIZEN LED Chips; 5 years warranty; precise beam characteristic with 18° beam angle; lighting perfectly suitable for reading, writing as well as computer and control work according to DIN EN 12464-1 (UGR<19); degree of housing protection according to DIN EN 60529 (IP54)

#### Light distribution



#### **Technical drawing**

















Ø200mm











850°C



The technical data represent rated values for an ambient temperature of 25°C. The data values for the luminous flux are initially subject to a tolerance of +/- 10%, those for the electrical connected load are initially subject to a tolerance of +/- 150 K. No liability is assumed for typographical or printing errors. The general terms and conditions of NEKO Lighting AG apply.