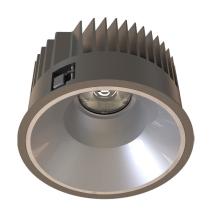

#### General

- Indoor
- Downlight
- Recessed mounted
- Version: round
- Housing: black
- Reflector: matt
- IP 54

## Description

Round recessed mounted Downlight made of die-cast aluminium with black powder-coating finish (RAL 9005) and matt reflector; LED 38W; measurement Ø218mm; narrow mounting trim with a cutout of Ø200mm; luminaire's weight is approximately 1700g; CCT 4000K with an LED Output of 5600lm; decent color rendering at an index of CRI80; after a lifetime of 50000h min. 80% of the luminous flux with energy efficient CITIZEN LED Chips; 5 years warranty; precise beam characteristic with 18° beam angle; lighting perfectly suitable for reading, writing as well as computer and control work according to DIN EN 12464-1 (UGR<19); degree of housing protection according to DIN EN 60529 (IP54)