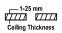

### **Dimensions**

• Measurement: Ø218mm

• Cutout: Ø200mm • Height: 132mm

Ceiling height: 180mmNet Weight: 1700gGross Weight: 2000g