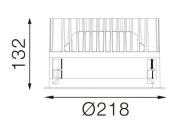

#### Dimensions

• Measurement: Ø218mm

· Cutout: Ø200mm · Height: 132mm

· Ceiling height: 180mm • Net Weight: 1700g • Gross Weight: 2000g

#### **Technical drawing**

Ø200mm

The technical data represent rated values for an ambient temperature of 25°C. The data values for the luminous flux are initially subject to a tolerance of +/- 10%, those for the electrical connected load are initially subject to a tolerance of +/- 150 K. No liability is assumed for typographical or printing errors. The general terms and conditions of NEKO Lighting AG apply.