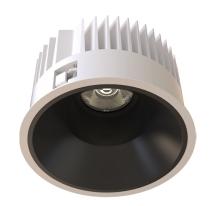

#### General

- Indoor
- Downlight
- · Recessed mounted
- · Version: round
- · Housing: white · Reflector: black
- IP 54

### Description

Round recessed mounted Downlight made of die-cast aluminium with white powder-coating finish (RAL 9016) and black reflector; LED 38W; measurement Ø218mm; narrow mounting trim with a cutout of Ø200mm; luminaire's weight is approximately 1700g; CCT 3000K with an LED Output of 5400lm; decent color rendering at an index of CRI80; after a lifetime of 50000h min. 80% of the luminous flux with energy efficient CITIZEN LED Chips; 5 years warranty; beam characteristic with 60° beam angle; lighting perfectly suitable for reading, writing as well as computer and control work according to DIN EN 12464-1 (UGR<19); degree of housing protection according to DIN EN 60529 (IP54)