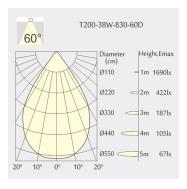

m · Height: 132mm

· Ceiling height: 180mm • Net Weight: 1700g • Gross Weight: 2000g

### Description

Round recessed mounted Downlight made of die-cast aluminium with white powder-coating finish (RAL 9016) and black reflector; LED 38W; measurement Ø218mm; narrow mounting trim with a cutout of Ø200mm; luminaire's weight is approximately 1700g; CCT 3000K with an LED Output of 5400lm; decent color rendering at an index of CRI80; after a lifetime of 50000h min. 80% of the luminous flux with energy efficient CITIZEN LED Chips; 5 years warranty; beam characteristic with 60° beam angle; lighting perfectly suitable for reading, writing as well as computer and control work according to DIN EN 12464-1 (UGR<19); degree of housing protection according to DIN EN 60529 (IP54)

#### Light distribution



#### **Technical drawing**

















Ø200mm













The technical data represent rated values for an ambient temperature of 25°C. The data values for the luminous flux are initially subject to a tolerance of +/- 10%, those for the electrical connected load are initially subject to a tolerance of +/- 150 K. No liability is assumed for typographical or printing errors. The general terms and conditions of NEKO Lighting AG apply.