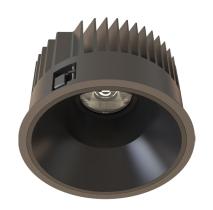

#### General

- Indoor
- Downlight
- Recessed mounted
- Version: round
- Housing: black
- Reflector: black
- IP 54

#### **LED**

- CRI 80
- LED Output: 5400lm
- System Output: 3900lm
- 50000h@L80B10SDCM: 3

## Description

Round recessed mounted Downlight made of die-cast aluminium with black powder-coating finish (RAL 9005) and black reflector; LED 38W; measurement Ø218mm; narrow mounting trim with a cutout of Ø200mm; luminaire's weight is approximately 1700g; CCT 3000K with an LED Output of 5400lm; decent color rendering at an index of CRI80; after a lifetime of 50000h min. 80% of the luminous flux with energy efficient CITIZEN LED Chips; 5 years warranty; beam characteristic with 60° beam angle; lighting perfectly suitable for reading, writing as well as computer and control work according to DIN EN 12464-1 (UGR<19); degree of housing protection according to DIN EN 60529 (IP54)