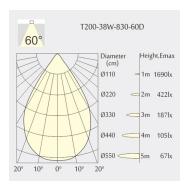

out: Ø200mm • Height: 132mm

Ceiling height: 180mmNet Weight: 1700gGross Weight: 2000g

## Description

Round recessed mounted Downlight made of die-cast aluminium with black powder-coating finish (RAL 9005) and black reflector; LED 38W; measurement Ø218mm; narrow mounting trim with a cutout of Ø200mm; luminaire's weight is approximately 1700g; CCT 3000K with an LED Output of 5400lm; decent color rendering at an index of CRI80; after a lifetime of 50000h min. 80% of the luminous flux with energy efficient CITIZEN LED Chips; 5 years warranty; beam characteristic with 60° beam angle; lighting perfectly suitable for reading, writing as well as computer and control work according to DIN EN 12464-1 (UGR<19); degree of housing protection according to DIN EN 60529 (IP54)

### Light distribution



#### **Technical drawing**

















Ø200mm











850°C



The technical data represent rated values for an ambient temperature of 25°C. The data values for the luminous flux are initially subject to a tolerance of +/- 10%, those for the electrical connected load are initially subject to a tolerance of +/- 150 K. No liability is assumed for typographical or printing errors. The general terms and conditions of NEKO Lighting AG apply.