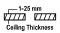

#### Dimensions

• Measurement: Ø218mm

· Cutout: Ø200mm · Height: 132mm

· Ceiling height: 180mm • Net Weight: 1700g

• Gross Weight: 2000g

#### **Technical drawing**

Ø200mm

The technical data represent rated values for an ambient temperature of 25°C. The data values for the luminous flux are initially subject to a tolerance of +/- 10%, those for the electrical connected load are initially subject to a tolerance of +/- 150 K. No liability is assumed for typographical or printing errors. The general terms and conditions of NEKO Lighting AG apply.