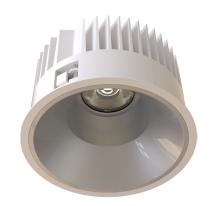

#### General

- Indoor
- Downlight
- · Recessed mounted
- · Version: round
- · Housing: white
- Reflector: matt
- IP 54

# Description

Round recessed mounted Downlight made of die-cast aluminium with white powder-coating finish (RAL 9016) and matt reflector; LED 38W; measurement Ø218mm; narrow mounting trim with a cutout of Ø200mm; luminaire's weight is approximately 1700g; CCT 3000K with an LED Output of 5400lm; decent color rendering at an index of CRI80; after a lifetime of 50000h min. 80% of the luminous flux with energy efficient CITIZEN LED Chips; 5 years warranty; precise beam characteristic with 18° beam angle; lighting perfectly suitable for reading, writing as well as computer and control work according to DIN EN 12464-1 (UGR<19); degree of housing protection according to DIN EN 60529 (IP54)