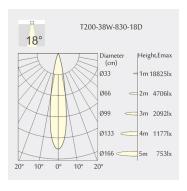

ight: 132mm

· Ceiling height: 180mm • Net Weight: 1700g

• Gross Weight: 2000g

# Description

Round recessed mounted Downlight made of die-cast aluminium with white powder-coating finish (RAL 9016) and matt reflector; LED 38W; measurement Ø218mm; narrow mounting trim with a cutout of Ø200mm; luminaire's weight is approximately 1700g; CCT 3000K with an LED Output of 5400lm; decent color rendering at an index of CRI80; after a lifetime of 50000h min. 80% of the luminous flux with energy efficient CITIZEN LED Chips; 5 years warranty; precise beam characteristic with 18° beam angle; lighting perfectly suitable for reading, writing as well as computer and control work according to DIN EN 12464-1 (UGR<19); degree of housing protection according to DIN EN 60529 (IP54)

#### Light distribution



#### **Technical drawing**

















Ø200mm













The technical data represent rated values for an ambient temperature of 25°C. The data values for the luminous flux are initially subject to a tolerance of +/- 10%, those for the electrical connected load are initially subject to a tolerance of +/- 150 K. No liability is assumed for typographical or printing errors. The general terms and conditions of NEKO Lighting AG apply.