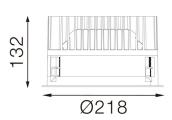

#### Dimensions

• Measurement: Ø218mm

· Cutout: Ø200mm · Height: 132mm

· Ceiling height: 180mm • Net Weight: 1700g

• Gross Weight: 2000g

#### **Technical drawing**

Ø200mm

The technical data represent rated values for an ambient temperature of 25°C. The data values for the luminous flux are initially subject to a tolerance of +/- 10%, those for the electrical connected load are initially subject to a tolerance of +/- 150 K. No liability is assumed for typographical or printing errors. The general terms and conditions of NEKO Lighting AG apply.