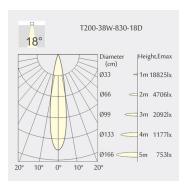

eight: 132mm
- · Ceiling height: 180mm • Net Weight: 1700g

• Gross Weight: 2000g

# Description

Round recessed mounted Downlight made of die-cast aluminium with black powder-coating finish (RAL 9005) and black reflector; LED 38W; measurement Ø218mm; narrow mounting trim with a cutout of Ø200mm; luminaire's weight is approximately 1700g; CCT 3000K with an LED Output of 5400lm; decent color rendering at an index of CRI80; after a lifetime of 50000h min. 80% of the luminous flux with energy efficient CITIZEN LED Chips; 5 years warranty; precise beam characteristic with 18° beam angle; lighting perfectly suitable for reading, writing as well as computer and control work according to DIN EN 12464-1 (UGR<19); degree of housing protection according to DIN EN 60529 (IP54)

# Light distribution



## **Technical drawing**

















Ø200mm













The technical data represent rated values for an ambient temperature of 25°C. The data values for the luminous flux are initially subject to a tolerance of +/- 10%, those for the electrical connected load are initially subject to a tolerance of +/- 150 K. No liability is assumed for typographical or printing errors. The general terms and conditions of NEKO Lighting AG apply.