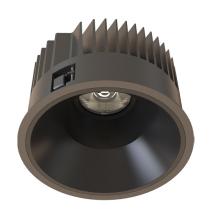

#### General

- Indoor
- Downlight
- · Recessed mounted · Version: round
- · Housing: black
- Reflector: black
- IP 54

# Description

Round recessed mounted Downlight made of die-cast aluminium with black powder-coating finish (RAL 9005) and black reflector; LED 38W; measurement Ø218mm; narrow mounting trim with a cutout of Ø200mm; luminaire's weight is approximately 1700g; CCT 3000K with an LED Output of 5400lm; decent color rendering at an index of CRI80; after a lifetime of 50000h min. 80% of the luminous flux with energy efficient CITIZEN LED Chips; 5 years warranty; precise beam characteristic with 18° beam angle; lighting perfectly suitable for reading, writing as well as computer and control work according to DIN EN 12464-1 (UGR<19); degree of housing protection according to DIN EN 60529 (IP54)