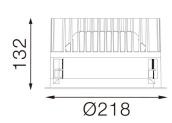

#### Dimensions

- Measurement: Ø218mm
- · Cutout: Ø200mm · Height: 132mm
- · Ceiling height: 180mm • Net Weight: 1700g

• Gross Weight: 2000g

## **Technical drawing**

Ø200mm

The technical data represent rated values for an ambient temperature of 25°C. The data values for the luminous flux are initially subject to a tolerance of +/- 10%, those for the electrical connected load are initially subject to a tolerance of +/- 150 K. No liability is assumed for typographical or printing errors. The general terms and conditions of NEKO Lighting AG apply.