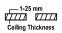

#### Dimensions

- Measurement: Ø218mm
- · Cutout: Ø200mm · Height: 132mm
- · Ceiling height: 180mm • Net Weight: 1700g

• Gross Weight: 2000g

## **Technical drawing**

Ø200mm

The technical data represent rated values for an ambient temperature of 25°C. The data values for the luminous flux are initially subject to a tolerance of +/- 10%, those for the electrical connected load are initially subject to a tolerance of +/- 150 K. No liability is assumed for typographical or printing errors. The general terms and conditions of NEKO Lighting AG apply.