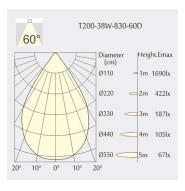

tout: Ø200mmHeight: 132mm

Ceiling height: 180mmNet Weight: 1700gGross Weight: 2000g

### Description

Round recessed mounted Downlight made of die-cast aluminium with black powder-coating finish (RAL 9005) and black reflector; LED 38W; measurement Ø218mm; narrow mounting trim with a cutout of Ø200mm; luminaire's weight is approximately 1700g; CCT 2700K with an LED Output of 5200lm; decent color rendering at an index of CRI80; after a lifetime of 50000h min. 80% of the luminous flux with energy efficient CITIZEN LED Chips; 5 years warranty; beam characteristic with 60° beam angle; lighting perfectly suitable for reading, writing as well as computer and control work according to DIN EN 12464-1 (UGR<19); degree of housing protection according to DIN EN 60529 (IP54)

#### Light distribution



#### **Technical drawing**

















Ø200mm











850°C



The technical data represent rated values for an ambient temperature of 25°C. The data values for the luminous flux are initially subject to a tolerance of +/- 10%, those for the electrical connected load are initially subject to a tolerance of +/- 150 K. No liability is assumed for typographical or printing errors. The general terms and conditions of NEKO Lighting AG apply.