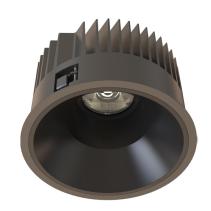

#### General

- Indoor
- Downlight
- Recessed mounted
- Version: round
- Housing: black
- Reflector: black
- IP 54

### Description

Round recessed mounted Downlight made of die-cast aluminium with black powder-coating finish (RAL 9005) and black reflector; LED 38W; measurement Ø218mm; narrow mounting trim with a cutout of Ø200mm; luminaire's weight is approximately 1700g; CCT 2700K with an LED Output of 5200lm; decent color rendering at an index of CRI80; after a lifetime of 50000h min. 80% of the luminous flux with energy efficient CITIZEN LED Chips; 5 years warranty; beam characteristic with 60° beam angle; lighting perfectly suitable for reading, writing as well as computer and control work according to DIN EN 12464-1 (UGR<19); degree of housing protection according to DIN EN 60529 (IP54)