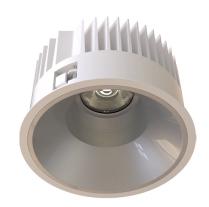

#### General

- Indoor
- Downlight
- · Recessed mounted
- Version: round
- Housing: white
- Reflector: matt
- IP 54

#### Description

Round recessed mounted Downlight made of die-cast aluminium with white powder-coating finish (RAL 9016) and matt reflector; LED 38W; measurement Ø218mm; narrow mounting trim with a cutout of Ø200mm; luminaire's weight is approximately 1700g; CCT 2700K with an LED Output of 5200lm; decent color rendering at an index of CRI80; after a lifetime of 50000h min. 80% of the luminous flux with energy efficient CITIZEN LED Chips; 5 years warranty; precise beam characteristic with 18° beam angle; lighting perfectly suitable for reading, writing as well as computer and control work according to DIN EN 12464-1 (UGR<19); degree of housing protection according to DIN EN 60529 (IP54)