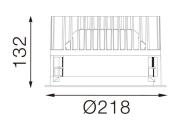

#### Dimensions

- Measurement: Ø218mm
- Cutout: Ø200mm • Height: 132mm
- Ceiling height: 180mmNet Weight: 1700g
- Gross Weight: 2000g

## **Technical drawing**

Ø200mm

850°C

The technical data represent rated values for an ambient temperature of 25°C. The data values for the luminous flux are initially subject to a tolerance of +/- 10%, those for the electrical connected load are initially subject to a tolerance of +/- 150 K. No liability is assumed for typographical or printing errors. The general terms and conditions of NEKO Lighting AG apply.