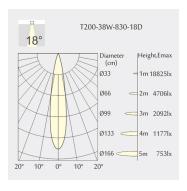

• Height: 132mm
- Ceiling height: 180mmNet Weight: 1700g
- Gross Weight: 2000g

#### Description

Round recessed mounted Downlight made of die-cast aluminium with white powder-coating finish (RAL 9016) and matt reflector; LED 38W; measurement Ø218mm; narrow mounting trim with a cutout of Ø200mm; luminaire's weight is approximately 1700g; CCT 2700K with an LED Output of 5200lm; decent color rendering at an index of CRI80; after a lifetime of 50000h min. 80% of the luminous flux with energy efficient CITIZEN LED Chips; 5 years warranty; precise beam characteristic with 18° beam angle; lighting perfectly suitable for reading, writing as well as computer and control work according to DIN EN 12464-1 (UGR<19); degree of housing protection according to DIN EN 60529 (IP54)

# Light distribution



## **Technical drawing**

















Ø200mm











850°C



The technical data represent rated values for an ambient temperature of 25°C. The data values for the luminous flux are initially subject to a tolerance of +/- 10%, those for the electrical connected load are initially subject to a tolerance of +/- 150 K. No liability is assumed for typographical or printing errors. The general terms and conditions of NEKO Lighting AG apply.