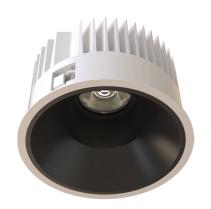

#### General

- Indoor
- Downlight
- Recessed mounted
- Version: round
- Housing: white
- Reflector: black
- IP 54

## Description

Round recessed mounted Downlight made of die-cast aluminium with white powder-coating finish (RAL 9016) and black reflector; LED 38W; measurement Ø218mm; narrow mounting trim with a cutout of Ø200mm; luminaire's weight is approximately 1700g; CCT 2700K with an LED Output of 5200lm; decent color rendering at an index of CRI80; after a lifetime of 50000h min. 80% of the luminous flux with energy efficient CITIZEN LED Chips; 5 years warranty; precise beam characteristic with 18° beam angle; lighting perfectly suitable for reading, writing as well as computer and control work according to DIN EN 12464-1 (UGR<19); degree of housing protection according to DIN EN 60529 (IP54)