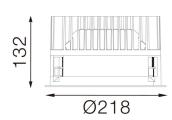

### **Dimensions**

- Measurement: Ø218mm
- Cutout: Ø200mmHeight: 132mm
- Ceiling height: 180mmNet Weight: 1700g

• Gross Weight: 2000g

#### **Technical drawing**

Ø200mm

850°C

The technical data represent rated values for an ambient temperature of 25°C. The data values for the luminous flux are initially subject to a tolerance of +/- 10%, those for the electrical connected load are initially subject to a tolerance of +/- 150 K. No liability is assumed for typographical or printing errors. The general terms and conditions of NEKO Lighting AG apply.