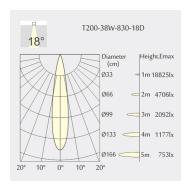

Height: 132mm
- Ceiling height: 180mmNet Weight: 1700g

• Gross Weight: 2000g

## Description

Round recessed mounted Downlight made of die-cast aluminium with white powder-coating finish (RAL 9016) and black reflector; LED 38W; measurement Ø218mm; narrow mounting trim with a cutout of Ø200mm; luminaire's weight is approximately 1700g; CCT 2700K with an LED Output of 5200lm; decent color rendering at an index of CRI80; after a lifetime of 50000h min. 80% of the luminous flux with energy efficient CITIZEN LED Chips; 5 years warranty; precise beam characteristic with 18° beam angle; lighting perfectly suitable for reading, writing as well as computer and control work according to DIN EN 12464-1 (UGR<19); degree of housing protection according to DIN EN 60529 (IP54)

#### Light distribution



#### **Technical drawing**

















Ø200mm











850°C



The technical data represent rated values for an ambient temperature of 25°C. The data values for the luminous flux are initially subject to a tolerance of +/- 10%, those for the electrical connected load are initially subject to a tolerance of +/- 150 K. No liability is assumed for typographical or printing errors. The general terms and conditions of NEKO Lighting AG apply.