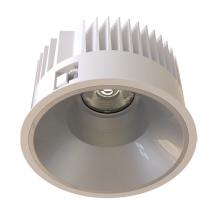

#### General

- Indoor
- Downlight
- · Recessed mounted
- Version: round
- version, round
- Housing: whiteReflector: matt
- IP 54

### Description

Round recessed mounted Downlight made of die-cast aluminium with white powder-coating finish (RAL 9016) and matt reflector; LED 25W; measurement Ø218mm; narrow mounting trim with a cutout of Ø200mm; luminaire's weight is approximately 1700g; CCT 4000K with an LED Output of 3400lm; high color rendering at an index of CRI90; after a lifetime of 50000h min. 80% of the luminous flux with energy efficient CITIZEN LED Chips; 5 years warranty; beam characteristic with 60° beam angle; lighting perfectly suitable for reading, writing as well as computer and control work according to DIN EN 12464-1 (UGR<19); degree of housing protection according to DIN EN 60529 (IP54)