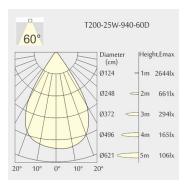

tout: Ø200mm • Height: 132mm

Ceiling height: 180mmNet Weight: 1700gGross Weight: 2000g

### Description

Round recessed mounted Downlight made of die-cast aluminium with white powder-coating finish (RAL 9016) and matt reflector; LED 25W; measurement Ø218mm; narrow mounting trim with a cutout of Ø200mm; luminaire's weight is approximately 1700g; CCT 4000K with an LED Output of 3400lm; high color rendering at an index of CRI90; after a lifetime of 50000h min. 80% of the luminous flux with energy efficient CITIZEN LED Chips; 5 years warranty; beam characteristic with 60° beam angle; lighting perfectly suitable for reading, writing as well as computer and control work according to DIN EN 12464-1 (UGR<19); degree of housing protection according to DIN EN 60529 (IP54)

#### Light distribution



#### **Technical drawing**

















Ø200mm











850°C



The technical data represent rated values for an ambient temperature of 25°C. The data values for the luminous flux are initially subject to a tolerance of +/- 10%, those for the electrical connected load are initially subject to a tolerance of +/- 150 K. No liability is assumed for typographical or printing errors. The general terms and conditions of NEKO Lighting AG apply.