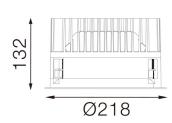

#### Dimensions

- Measurement: Ø218mm
- · Cutout: Ø200mm · Height: 132mm
- · Ceiling height: 180mm • Net Weight: 1700g • Gross Weight: 2000g

#### **Technical drawing**

Ø200mm

The technical data represent rated values for an ambient temperature of 25°C. The data values for the luminous flux are initially subject to a tolerance of +/- 10%, those for the electrical connected load are initially subject to a tolerance of +/- 150 K. No liability is assumed for typographical or printing errors. The general terms and conditions of NEKO Lighting AG apply.