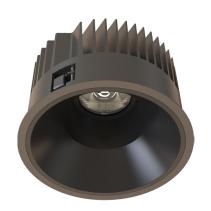

#### General

- Indoor
- Downlight
- · Recessed mounted · Version: round
- · Housing: black
- Reflector: black
- IP 54

### Description

Round recessed mounted Downlight made of die-cast aluminium with black powder-coating finish (RAL 9005) and black reflector; LED 25W; measurement Ø218mm; narrow mounting trim with a cutout of Ø200mm; luminaire's weight is approximately 1700g; CCT 4000K with an LED Output of 3400lm; high color rendering at an index of CRI90; after a lifetime of 50000h min. 80% of the luminous flux with energy efficient CITIZEN LED Chips; 5 years warranty; beam characteristic with 30° beam angle; lighting perfectly suitable for reading, writing as well as computer and control work according to DIN EN 12464-1 (UGR<19); degree of housing protection according to DIN EN 60529 (IP54)