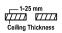

#### Dimensions

- Measurement: Ø218mm
- · Cutout: Ø200mm · Height: 132mm
- · Ceiling height: 180mm • Net Weight: 1700g • Gross Weight: 2000g