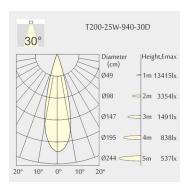

mm · Height: 132mm
- · Ceiling height: 180mm • Net Weight: 1700g • Gross Weight: 2000g

### Description

Round recessed mounted Downlight made of die-cast aluminium with black powder-coating finish (RAL 9005) and black reflector; LED 25W; measurement Ø218mm; narrow mounting trim with a cutout of Ø200mm; luminaire's weight is approximately 1700g; CCT 4000K with an LED Output of 3400lm; high color rendering at an index of CRI90; after a lifetime of 50000h min. 80% of the luminous flux with energy efficient CITIZEN LED Chips; 5 years warranty; beam characteristic with 30° beam angle; lighting perfectly suitable for reading, writing as well as computer and control work according to DIN EN 12464-1 (UGR<19); degree of housing protection according to DIN EN 60529 (IP54)

#### Light distribution



#### **Technical drawing**

















Ø200mm













The technical data represent rated values for an ambient temperature of 25°C. The data values for the luminous flux are initially subject to a tolerance of +/- 10%, those for the electrical connected load are initially subject to a tolerance of +/- 150 K. No liability is assumed for typographical or printing errors. The general terms and conditions of NEKO Lighting AG apply.