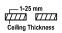

#### Dimensions

- Measurement: Ø218mm
- · Cutout: Ø200mm · Height: 132mm
- · Ceiling height: 180mm • Net Weight: 1700g
- Gross Weight: 2000g