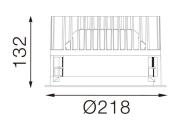

#### Dimensions

- Measurement: Ø218mm
- · Cutout: Ø200mm · Height: 132mm
- · Ceiling height: 180mm • Net Weight: 1700g
- Gross Weight: 2000g

## **Technical drawing**

Ø200mm

The technical data represent rated values for an ambient temperature of 25°C. The data values for the luminous flux are initially subject to a tolerance of +/- 10%, those for the electrical connected load are initially subject to a tolerance of +/- 150 K. No liability is assumed for typographical or printing errors. The general terms and conditions of NEKO Lighting AG apply.