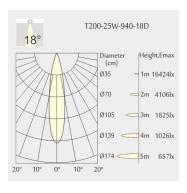

· Height: 132mm
- · Ceiling height: 180mm • Net Weight: 1700g
- Gross Weight: 2000g

# Description

Round recessed mounted Downlight made of die-cast aluminium with black powder-coating finish (RAL 9005) and matt reflector; LED 25W; measurement Ø218mm; narrow mounting trim with a cutout of Ø200mm; luminaire's weight is approximately 1700g; CCT 4000K with an LED Output of 3400lm; high color rendering at an index of CRI90; after a lifetime of 50000h min. 80% of the luminous flux with energy efficient CITIZEN LED Chips; 5 years warranty; precise beam characteristic with 18° beam angle; lighting perfectly suitable for reading, writing as well as computer and control work according to DIN EN 12464-1 (UGR<19); degree of housing protection according to DIN EN 60529 (IP54)

# Light distribution



## **Technical drawing**

















Ø200mm













The technical data represent rated values for an ambient temperature of 25°C. The data values for the luminous flux are initially subject to a tolerance of +/- 10%, those for the electrical connected load are initially subject to a tolerance of +/- 150 K. No liability is assumed for typographical or printing errors. The general terms and conditions of NEKO Lighting AG apply.