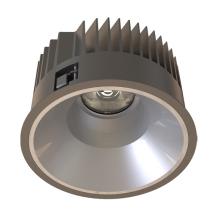

#### General

- Indoor
- Downlight
- · Recessed mounted
- · Version: round
- · Housing: black
- · Reflector: matt
- IP 54

# Description

Round recessed mounted Downlight made of die-cast aluminium with black powder-coating finish (RAL 9005) and matt reflector; LED 25W; measurement Ø218mm; narrow mounting trim with a cutout of Ø200mm; luminaire's weight is approximately 1700g; CCT 4000K with an LED Output of 3400lm; high color rendering at an index of CRI90; after a lifetime of 50000h min. 80% of the luminous flux with energy efficient CITIZEN LED Chips; 5 years warranty; precise beam characteristic with 18° beam angle; lighting perfectly suitable for reading, writing as well as computer and control work according to DIN EN 12464-1 (UGR<19); degree of housing protection according to DIN EN 60529 (IP54)