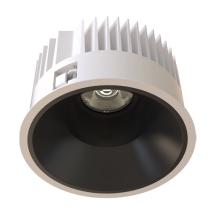

#### General

- Indoor
- Downlight
- · Recessed mounted
- · Version: round
- · Housing: white • Reflector: black
- IP 54

### Description

Round recessed mounted Downlight made of die-cast aluminium with white powder-coating finish (RAL 9016) and black reflector; LED 25W; measurement Ø218mm; narrow mounting trim with a cutout of Ø200mm; luminaire's weight is approximately 1700g; CCT 3000K with an LED Output of 3200lm; high color rendering at an index of CRI90; after a lifetime of 50000h min. 80% of the luminous flux with energy efficient CITIZEN LED Chips; 5 years warranty; beam characteristic with 60° beam angle; lighting perfectly suitable for reading, writing as well as computer and control work according to DIN EN 12464-1 (UGR<19); degree of housing protection according to DIN EN 60529 (IP54)