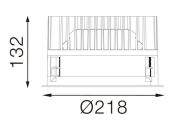

#### Dimensions

• Measurement: Ø218mm

· Cutout: Ø200mm · Height: 132mm

· Ceiling height: 180mm • Net Weight: 1700g • Gross Weight: 2000g

#### **Technical drawing**

Ø200mm

The technical data represent rated values for an ambient temperature of 25°C. The data values for the luminous flux are initially subject to a tolerance of +/- 10%, those for the electrical connected load are initially subject to a tolerance of +/- 150 K. No liability is assumed for typographical or printing errors. The general terms and conditions of NEKO Lighting AG apply.