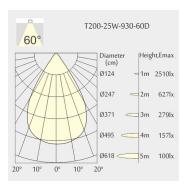

0mm · Height: 132mm

· Ceiling height: 180mm • Net Weight: 1700g • Gross Weight: 2000g

### Description

Round recessed mounted Downlight made of die-cast aluminium with white powder-coating finish (RAL 9016) and black reflector; LED 25W; measurement Ø218mm; narrow mounting trim with a cutout of Ø200mm; luminaire's weight is approximately 1700g; CCT 3000K with an LED Output of 3200lm; high color rendering at an index of CRI90; after a lifetime of 50000h min. 80% of the luminous flux with energy efficient CITIZEN LED Chips; 5 years warranty; beam characteristic with 60° beam angle; lighting perfectly suitable for reading, writing as well as computer and control work according to DIN EN 12464-1 (UGR<19); degree of housing protection according to DIN EN 60529 (IP54)

#### Light distribution



#### **Technical drawing**

















Ø200mm













The technical data represent rated values for an ambient temperature of 25°C. The data values for the luminous flux are initially subject to a tolerance of +/- 10%, those for the electrical connected load are initially subject to a tolerance of +/- 150 K. No liability is assumed for typographical or printing errors. The general terms and conditions of NEKO Lighting AG apply.