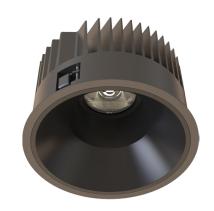

#### General

- Indoor
- Downlight
- · Recessed mounted
- · Version: round
- · Housing: black
- Reflector: black
- IP 54

### Description

Round recessed mounted Downlight made of die-cast aluminium with black powder-coating finish (RAL 9005) and black reflector; LED 25W; measurement Ø218mm; narrow mounting trim with a cutout of Ø200mm; luminaire's weight is approximately 1700g; CCT 3000K with an LED Output of 3200lm; high color rendering at an index of CRI90; after a lifetime of 50000h min. 80% of the luminous flux with energy efficient CITIZEN LED Chips; 5 years warranty; beam characteristic with 60° beam angle; lighting perfectly suitable for reading, writing as well as computer and control work according to DIN EN 12464-1 (UGR<19); degree of housing protection according to DIN EN 60529 (IP54)