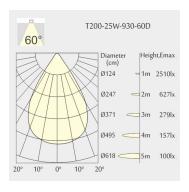

0mm · Height: 132mm

· Ceiling height: 180mm • Net Weight: 1700g • Gross Weight: 2000g

### Description

Round recessed mounted Downlight made of die-cast aluminium with black powder-coating finish (RAL 9005) and black reflector; LED 25W; measurement Ø218mm; narrow mounting trim with a cutout of Ø200mm; luminaire's weight is approximately 1700g; CCT 3000K with an LED Output of 3200lm; high color rendering at an index of CRI90; after a lifetime of 50000h min. 80% of the luminous flux with energy efficient CITIZEN LED Chips; 5 years warranty; beam characteristic with 60° beam angle; lighting perfectly suitable for reading, writing as well as computer and control work according to DIN EN 12464-1 (UGR<19); degree of housing protection according to DIN EN 60529 (IP54)

#### Light distribution



#### **Technical drawing**

















Ø200mm













The technical data represent rated values for an ambient temperature of 25°C. The data values for the luminous flux are initially subject to a tolerance of +/- 10%, those for the electrical connected load are initially subject to a tolerance of +/- 150 K. No liability is assumed for typographical or printing errors. The general terms and conditions of NEKO Lighting AG apply.