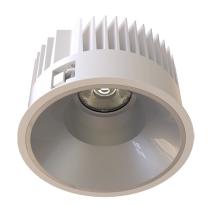

#### General

- Indoor
- Downlight
- · Recessed mounted
- Version: round
- Housing: white
- Reflector: matt
- IP 54

## Description

Round recessed mounted Downlight made of die-cast aluminium with white powder-coating finish (RAL 9016) and matt reflector; LED 25W; measurement Ø218mm; narrow mounting trim with a cutout of Ø200mm; luminaire's weight is approximately 1700g; CCT 3000K with an LED Output of 3200lm; high color rendering at an index of CRI90; after a lifetime of 50000h min. 80% of the luminous flux with energy efficient CITIZEN LED Chips; 5 years warranty; beam characteristic with 30° beam angle; lighting perfectly suitable for reading, writing as well as computer and control work according to DIN EN 12464-1 (UGR<19); degree of housing protection according to DIN EN 60529 (IP54)