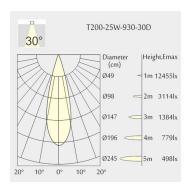

00mmHeight: 132mm

Height: 132mmCeiling height: 180mmNet Weight: 1700gGross Weight: 2000g

## Description

Round recessed mounted Downlight made of die-cast aluminium with white powder-coating finish (RAL 9016) and matt reflector; LED 25W; measurement Ø218mm; narrow mounting trim with a cutout of Ø200mm; luminaire's weight is approximately 1700g; CCT 3000K with an LED Output of 3200lm; high color rendering at an index of CRI90; after a lifetime of 50000h min. 80% of the luminous flux with energy efficient CITIZEN LED Chips; 5 years warranty; beam characteristic with 30° beam angle; lighting perfectly suitable for reading, writing as well as computer and control work according to DIN EN 12464-1 (UGR<19); degree of housing protection according to DIN EN 60529 (IP54)

### Light distribution



#### **Technical drawing**

















Ø200mm











850°C



The technical data represent rated values for an ambient temperature of 25°C. The data values for the luminous flux are initially subject to a tolerance of +/- 10%, those for the electrical connected load are initially subject to a tolerance of +/- 150 K. No liability is assumed for typographical or printing errors. The general terms and conditions of NEKO Lighting AG apply.