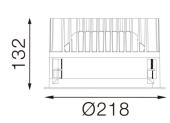

#### Dimensions

• Measurement: Ø218mm

Measurement: Ø2Cutout: Ø200mmHeight: 132mm

Height: 132mmCeiling height: 180mmNet Weight: 1700gGross Weight: 2000g

#### **Technical drawing**

Ø200mm

850°C

The technical data represent rated values for an ambient temperature of 25°C. The data values for the luminous flux are initially subject to a tolerance of +/- 10%, those for the electrical connected load are initially subject to a tolerance of +/- 150 K. No liability is assumed for typographical or printing errors. The general terms and conditions of NEKO Lighting AG apply.