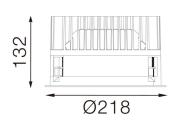

#### Dimensions

- Measurement: Ø218mm
- · Cutout: Ø200mm · Height: 132mm
- · Ceiling height: 180mm • Net Weight: 1700g

• Gross Weight: 2000g

### **Technical drawing**

Ø200mm

The technical data represent rated values for an ambient temperature of 25°C. The data values for the luminous flux are initially subject to a tolerance of +/- 10%, those for the electrical connected load are initially subject to a tolerance of +/- 150 K. No liability is assumed for typographical or printing errors. The general terms and conditions of NEKO Lighting AG apply.