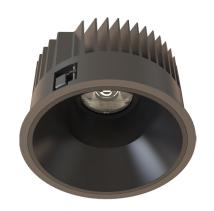

#### General

- Indoor
- Downlight
- · Recessed mounted
- · Version: round
- · Housing: black
- Reflector: black
- IP 54

#### **LED**

- CRI 90
- · LED Output: 3200lm
- System Output: 2800lm
- 50000h@L80B10
- SDCM: 3

#### Description

Round recessed mounted Downlight made of die-cast aluminium with black powder-coating finish (RAL 9005) and black reflector; LED 25W; measurement Ø218mm; narrow mounting trim with a cutout of Ø200mm; luminaire's weight is approximately 1700g; CCT 3000K with an LED Output of 3200lm; high color rendering at an index of CRI90; after a lifetime of 50000h min. 80% of the luminous flux with energy efficient CITIZEN LED Chips; 5 years warranty; precise beam characteristic with 18° beam angle; lighting perfectly suitable for reading, writing as well as computer and control work according to DIN EN 12464-1 (UGR<19); degree of housing protection according to DIN EN 60529 (IP54)