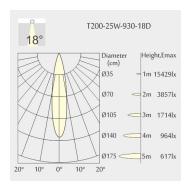

ight: 132mm
- · Ceiling height: 180mm • Net Weight: 1700g

• Gross Weight: 2000g

#### Description

Round recessed mounted Downlight made of die-cast aluminium with black powder-coating finish (RAL 9005) and black reflector; LED 25W; measurement Ø218mm; narrow mounting trim with a cutout of Ø200mm; luminaire's weight is approximately 1700g; CCT 3000K with an LED Output of 3200lm; high color rendering at an index of CRI90; after a lifetime of 50000h min. 80% of the luminous flux with energy efficient CITIZEN LED Chips; 5 years warranty; precise beam characteristic with 18° beam angle; lighting perfectly suitable for reading, writing as well as computer and control work according to DIN EN 12464-1 (UGR<19); degree of housing protection according to DIN EN 60529 (IP54)

# Light distribution



### **Technical drawing**

















Ø200mm













The technical data represent rated values for an ambient temperature of 25°C. The data values for the luminous flux are initially subject to a tolerance of +/- 10%, those for the electrical connected load are initially subject to a tolerance of +/- 150 K. No liability is assumed for typographical or printing errors. The general terms and conditions of NEKO Lighting AG apply.