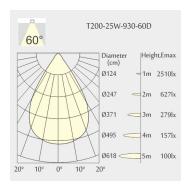

#### Light distribution

#### Optics

- Beam angle: 60°
- UGR <19

#### Electric

- LED Driver: none • LED Power: 25W
- System Power: 28W
- 36V
- 700mA