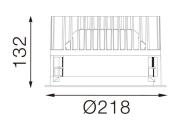

### **Dimensions**

• Measurement: Ø218mm

Cutout: Ø200mmHeight: 132mm

Ceiling height: 180mmNet Weight: 1700gGross Weight: 2000g