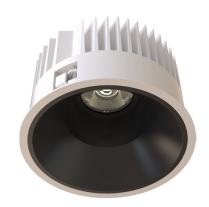

#### General

- Indoor
- Downlight
- Recessed mounted
- Version: round
- Housing: white
- Reflector: black
- IP 54

## Description

Round recessed mounted Downlight made of die-cast aluminium with white powder-coating finish (RAL 9016) and black reflector; LED 25W; measurement Ø218mm; narrow mounting trim with a cutout of Ø200mm; luminaire's weight is approximately 1700g; CCT 2700K with an LED Output of 3000lm; high color rendering at an index of CRI90; after a lifetime of 50000h min. 80% of the luminous flux with energy efficient CITIZEN LED Chips; 5 years warranty; beam characteristic with 60° beam angle; lighting perfectly suitable for reading, writing as well as computer and control work according to DIN EN 12464-1 (UGR<19); degree of housing protection according to DIN EN 60529 (IP54)