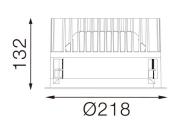

#### Dimensions

• Measurement: Ø218mm

· Cutout: Ø200mm · Height: 132mm

· Ceiling height: 180mm • Net Weight: 1700g • Gross Weight: 2000g

#### **Technical drawing**

Ø200mm

The technical data represent rated values for an ambient temperature of 25°C. The data values for the luminous flux are initially subject to a tolerance of +/- 10%, those for the electrical connected load are initially subject to a tolerance of +/- 150 K. No liability is assumed for typographical or printing errors. The general terms and conditions of NEKO Lighting AG apply.