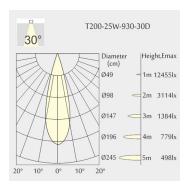

00mm · Height: 132mm

· Ceiling height: 180mm • Net Weight: 1700g • Gross Weight: 2000g

### Description

Round recessed mounted Downlight made of die-cast aluminium with white powder-coating finish (RAL 9016) and matt reflector; LED 25W; measurement Ø218mm; narrow mounting trim with a cutout of Ø200mm; luminaire's weight is approximately 1700g; CCT 2700K with an LED Output of 3000lm; high color rendering at an index of CRI90; after a lifetime of 50000h min. 80% of the luminous flux with energy efficient CITIZEN LED Chips; 5 years warranty; beam characteristic with 30° beam angle; lighting perfectly suitable for reading, writing as well as computer and control work according to DIN EN 12464-1 (UGR<19); degree of housing protection according to DIN EN 60529 (IP54)

#### Light distribution



#### **Technical drawing**

















Ø200mm













The technical data represent rated values for an ambient temperature of 25°C. The data values for the luminous flux are initially subject to a tolerance of +/- 10%, those for the electrical connected load are initially subject to a tolerance of +/- 150 K. No liability is assumed for typographical or printing errors. The general terms and conditions of NEKO Lighting AG apply.