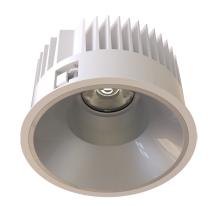

#### General

- Indoor
- Downlight
- · Recessed mounted
- · Version: round
- · Housing: white
- · Reflector: matt • IP 54

### Description

Round recessed mounted Downlight made of die-cast aluminium with white powder-coating finish (RAL 9016) and matt reflector; LED 25W; measurement Ø218mm; narrow mounting trim with a cutout of Ø200mm; luminaire's weight is approximately 1700g; CCT 2700K with an LED Output of 3000lm; high color rendering at an index of CRI90; after a lifetime of 50000h min. 80% of the luminous flux with energy efficient CITIZEN LED Chips; 5 years warranty; beam characteristic with 30° beam angle; lighting perfectly suitable for reading, writing as well as computer and control work according to DIN EN 12464-1 (UGR<19); degree of housing protection according to DIN EN 60529 (IP54)