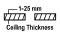

#### Dimensions

• Measurement: Ø218mm

· Cutout: Ø200mm · Height: 132mm

· Ceiling height: 180mm • Net Weight: 1700g • Gross Weight: 2000g