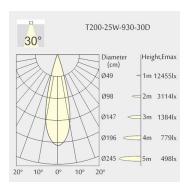

0mm · Height: 132mm
- · Ceiling height: 180mm • Net Weight: 1700g • Gross Weight: 2000g

## Description

Round recessed mounted Downlight made of die-cast aluminium with white powder-coating finish (RAL 9016) and black reflector; LED 25W; measurement Ø218mm; narrow mounting trim with a cutout of Ø200mm; luminaire's weight is approximately 1700g; CCT 2700K with an LED Output of 3000lm; high color rendering at an index of CRI90; after a lifetime of 50000h min. 80% of the luminous flux with energy efficient CITIZEN LED Chips; 5 years warranty; beam characteristic with 30° beam angle; lighting perfectly suitable for reading, writing as well as computer and control work according to DIN EN 12464-1 (UGR<19); degree of housing protection according to DIN EN 60529 (IP54)

#### Light distribution



#### **Technical drawing**

















Ø200mm













The technical data represent rated values for an ambient temperature of 25°C. The data values for the luminous flux are initially subject to a tolerance of +/- 10%, those for the electrical connected load are initially subject to a tolerance of +/- 150 K. No liability is assumed for typographical or printing errors. The general terms and conditions of NEKO Lighting AG apply.