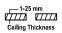

### Dimensions

- Measurement: Ø218mm
- · Cutout: Ø200mm · Height: 132mm
- · Ceiling height: 180mm • Net Weight: 1700g • Gross Weight: 2000g