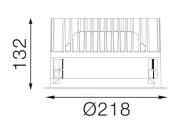

### Dimensions

- Measurement: Ø218mm
- · Cutout: Ø200mm · Height: 132mm
- · Ceiling height: 180mm • Net Weight: 1700g • Gross Weight: 2000g

#### **Technical drawing**

Ø200mm

The technical data represent rated values for an ambient temperature of 25°C. The data values for the luminous flux are initially subject to a tolerance of +/- 10%, those for the electrical connected load are initially subject to a tolerance of +/- 150 K. No liability is assumed for typographical or printing errors. The general terms and conditions of NEKO Lighting AG apply.