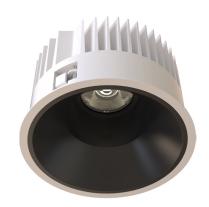

#### General

- Indoor
- Downlight
- · Recessed mounted
- · Version: round
- · Housing: white · Reflector: black
- IP 54

## Description

Round recessed mounted Downlight made of die-cast aluminium with white powder-coating finish (RAL 9016) and black reflector; LED 25W; measurement Ø218mm; narrow mounting trim with a cutout of Ø200mm; luminaire's weight is approximately 1700g; CCT 2700K with an LED Output of 3000lm; high color rendering at an index of CRI90; after a lifetime of 50000h min. 80% of the luminous flux with energy efficient CITIZEN LED Chips; 5 years warranty; beam characteristic with 30° beam angle; lighting perfectly suitable for reading, writing as well as computer and control work according to DIN EN 12464-1 (UGR<19); degree of housing protection according to DIN EN 60529 (IP54)