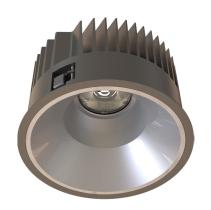

#### General

- Indoor
- Downlight
- Recessed mounted
- Version: round
- · Housing: black
- · Reflector: matt
- IP 54

### Description

Round recessed mounted Downlight made of die-cast aluminium with black powder-coating finish (RAL 9005) and matt reflector; LED 25W; measurement Ø218mm; narrow mounting trim with a cutout of Ø200mm; luminaire's weight is approximately 1700g; CCT 2700K with an LED Output of 3000lm; high color rendering at an index of CRI90; after a lifetime of 50000h min. 80% of the luminous flux with energy efficient CITIZEN LED Chips; 5 years warranty; beam characteristic with 30° beam angle; lighting perfectly suitable for reading, writing as well as computer and control work according to DIN EN 12464-1 (UGR<19); degree of housing protection according to DIN EN 60529 (IP54)