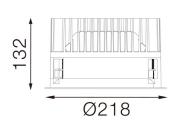

#### Dimensions

- Measurement: Ø218mm
- Cutout: Ø200mmHeight: 132mm
- Ceiling height: 180mmNet Weight: 1700gGross Weight: 2000g

#### **Technical drawing**

Ø200mm

850°C

The technical data represent rated values for an ambient temperature of 25°C. The data values for the luminous flux are initially subject to a tolerance of +/- 10%, those for the electrical connected load are initially subject to a tolerance of +/- 150 K. No liability is assumed for typographical or printing errors. The general terms and conditions of NEKO Lighting AG apply.