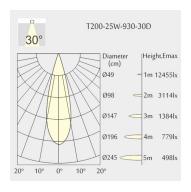

Cutout: Ø200mmHeight: 132mm
- Ceiling height: 180mmNet Weight: 1700gGross Weight: 2000g

### Description

Round recessed mounted Downlight made of die-cast aluminium with black powder-coating finish (RAL 9005) and matt reflector; LED 25W; measurement Ø218mm; narrow mounting trim with a cutout of Ø200mm; luminaire's weight is approximately 1700g; CCT 2700K with an LED Output of 3000lm; high color rendering at an index of CRI90; after a lifetime of 50000h min. 80% of the luminous flux with energy efficient CITIZEN LED Chips; 5 years warranty; beam characteristic with 30° beam angle; lighting perfectly suitable for reading, writing as well as computer and control work according to DIN EN 12464-1 (UGR<19); degree of housing protection according to DIN EN 60529 (IP54)

#### Light distribution



#### **Technical drawing**

















Ø200mm











850°C



The technical data represent rated values for an ambient temperature of 25°C. The data values for the luminous flux are initially subject to a tolerance of +/- 10%, those for the electrical connected load are initially subject to a tolerance of +/- 150 K. No liability is assumed for typographical or printing errors. The general terms and conditions of NEKO Lighting AG apply.