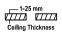

#### Dimensions

- Measurement: Ø218mm
- Cutout: Ø200mmHeight: 132mm
- Ceiling height: 180mmNet Weight: 1700gGross Weight: 2000g