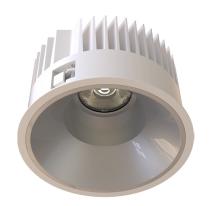

#### General

- Indoor
- Downlight
- · Recessed mounted
- · Version: round
- · Housing: white
- · Reflector: matt
- IP 54

# Description

Round recessed mounted Downlight made of die-cast aluminium with white powder-coating finish (RAL 9016) and matt reflector; LED 25W; measurement Ø218mm; narrow mounting trim with a cutout of Ø200mm; luminaire's weight is approximately 1700g; CCT 2700K with an LED Output of 3000lm; high color rendering at an index of CRI90; after a lifetime of 50000h min. 80% of the luminous flux with energy efficient CITIZEN LED Chips; 5 years warranty; precise beam characteristic with 18° beam angle; lighting perfectly suitable for reading, writing as well as computer and control work according to DIN EN 12464-1 (UGR<19); degree of housing protection according to DIN EN 60529 (IP54)