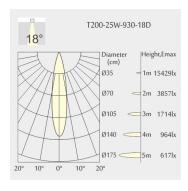

· Height: 132mm

· Ceiling height: 180mm • Net Weight: 1700g • Gross Weight: 2000g

# Description

Round recessed mounted Downlight made of die-cast aluminium with white powder-coating finish (RAL 9016) and matt reflector; LED 25W; measurement Ø218mm; narrow mounting trim with a cutout of Ø200mm; luminaire's weight is approximately 1700g; CCT 2700K with an LED Output of 3000lm; high color rendering at an index of CRI90; after a lifetime of 50000h min. 80% of the luminous flux with energy efficient CITIZEN LED Chips; 5 years warranty; precise beam characteristic with 18° beam angle; lighting perfectly suitable for reading, writing as well as computer and control work according to DIN EN 12464-1 (UGR<19); degree of housing protection according to DIN EN 60529 (IP54)

## Light distribution



#### **Technical drawing**

















Ø200mm













The technical data represent rated values for an ambient temperature of 25°C. The data values for the luminous flux are initially subject to a tolerance of +/- 10%, those for the electrical connected load are initially subject to a tolerance of +/- 150 K. No liability is assumed for typographical or printing errors. The general terms and conditions of NEKO Lighting AG apply.