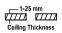

#### Dimensions

• Measurement: Ø218mm

· Cutout: Ø200mm · Height: 132mm

· Ceiling height: 180mm • Net Weight: 1700g • Gross Weight: 2000g