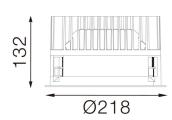

#### Dimensions

• Measurement: Ø218mm

· Cutout: Ø200mm · Height: 132mm

· Ceiling height: 180mm • Net Weight: 1700g • Gross Weight: 2000g

#### **Technical drawing**

Ø200mm

The technical data represent rated values for an ambient temperature of 25°C. The data values for the luminous flux are initially subject to a tolerance of +/- 10%, those for the electrical connected load are initially subject to a tolerance of +/- 150 K. No liability is assumed for typographical or printing errors. The general terms and conditions of NEKO Lighting AG apply.