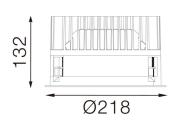

## Dimensions

• Measurement: Ø218mm

· Cutout: Ø200mm · Height: 132mm

· Ceiling height: 180mm • Net Weight: 1700g

• Gross Weight: 2000g

#### **Technical drawing**

Ø200mm

The technical data represent rated values for an ambient temperature of 25°C. The data values for the luminous flux are initially subject to a tolerance of +/- 10%, those for the electrical connected load are initially subject to a tolerance of +/- 150 K. No liability is assumed for typographical or printing errors. The general terms and conditions of NEKO Lighting AG apply.