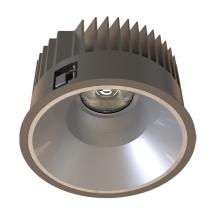

# **TAKEO T200**

Manufacture: NEKO LIGHTING AG

CITIZEN

Type: TAKEO Fixed Downlight TL1-9271825N-BM

#### General

- Indoor
- Downlight
- · Recessed mounted
- · Version: round
- · Housing: black
- · Reflector: matt
- IP 54

# Description

Round recessed mounted Downlight made of die-cast aluminium with black powder-coating finish (RAL 9005) and matt reflector; LED 25W; measurement Ø218mm; narrow mounting trim with a cutout of Ø200mm; luminaire's weight is approximately 1700g; CCT 2700K with an LED Output of 3000lm; high color rendering at an index of CRI90; after a lifetime of 50000h min. 80% of the luminous flux with energy efficient CITIZEN LED Chips; 5 years warranty; precise beam characteristic with 18° beam angle; lighting perfectly suitable for reading, writing as well as computer and control work according to DIN EN 12464-1 (UGR<19); degree of housing protection according to DIN EN 60529 (IP54)