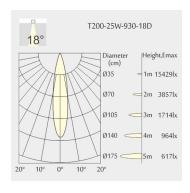

Height: 132mm

· Ceiling height: 180mm • Net Weight: 1700g

• Gross Weight: 2000g

# Description

Round recessed mounted Downlight made of die-cast aluminium with black powder-coating finish (RAL 9005) and matt reflector; LED 25W; measurement Ø218mm; narrow mounting trim with a cutout of Ø200mm; luminaire's weight is approximately 1700g; CCT 2700K with an LED Output of 3000lm; high color rendering at an index of CRI90; after a lifetime of 50000h min. 80% of the luminous flux with energy efficient CITIZEN LED Chips; 5 years warranty; precise beam characteristic with 18° beam angle; lighting perfectly suitable for reading, writing as well as computer and control work according to DIN EN 12464-1 (UGR<19); degree of housing protection according to DIN EN 60529 (IP54)

#### Light distribution



#### **Technical drawing**

















Ø200mm













The technical data represent rated values for an ambient temperature of 25°C. The data values for the luminous flux are initially subject to a tolerance of +/- 10%, those for the electrical connected load are initially subject to a tolerance of +/- 150 K. No liability is assumed for typographical or printing errors. The general terms and conditions of NEKO Lighting AG apply.