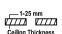

## Dimensions

• Measurement: Ø218mm

· Cutout: Ø200mm · Height: 132mm

· Ceiling height: 180mm • Net Weight: 1700g

• Gross Weight: 2000g