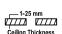

### Dimensions

- Measurement: Ø218mm
- · Cutout: Ø200mm · Height: 132mm
- · Ceiling height: 180mm • Net Weight: 1700g • Gross Weight: 2000g

#### **Technical drawing**

Ø200mm

The technical data represent rated values for an ambient temperature of 25°C. The data values for the luminous flux are initially subject to a tolerance of +/- 10%, those for the electrical connected load are initially subject to a tolerance of +/- 150 K. No liability is assumed for typographical or printing errors. The general terms and conditions of NEKO Lighting AG apply.