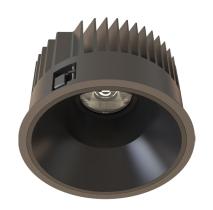

#### General

- Indoor
- Downlight
- · Recessed mounted · Version: round
- · Housing: black
- Reflector: black
- IP 54

## Description

Round recessed mounted Downlight made of die-cast aluminium with black powder-coating finish (RAL 9005) and black reflector; LED 25W; measurement Ø218mm; narrow mounting trim with a cutout of Ø200mm; luminaire's weight is approximately 1700g; CCT 2700K with an LED Output of 3000lm; high color rendering at an index of CRI90; after a lifetime of 50000h min. 80% of the luminous flux with energy efficient CITIZEN LED Chips; 5 years warranty; precise beam characteristic with 18° beam angle; lighting perfectly suitable for reading, writing as well as computer and control work according to DIN EN 12464-1 (UGR<19); degree of housing protection according to DIN EN 60529 (IP54)