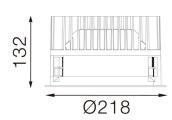

### Dimensions

- Measurement: Ø218mm
- · Cutout: Ø200mm · Height: 132mm
- · Ceiling height: 180mm • Net Weight: 1700g • Gross Weight: 2000g

#### **Technical drawing**

Ø200mm

The technical data represent rated values for an ambient temperature of 25°C. The data values for the luminous flux are initially subject to a tolerance of +/- 10%, those for the electrical connected load are initially subject to a tolerance of +/- 150 K. No liability is assumed for typographical or printing errors. The general terms and conditions of NEKO Lighting AG apply.