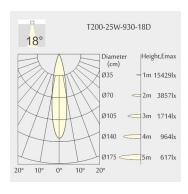

ight: 132mm
- · Ceiling height: 180mm • Net Weight: 1700g • Gross Weight: 2000g

## Description

Round recessed mounted Downlight made of die-cast aluminium with black powder-coating finish (RAL 9005) and black reflector; LED 25W; measurement Ø218mm; narrow mounting trim with a cutout of Ø200mm; luminaire's weight is approximately 1700g; CCT 2700K with an LED Output of 3000lm; high color rendering at an index of CRI90; after a lifetime of 50000h min. 80% of the luminous flux with energy efficient CITIZEN LED Chips; 5 years warranty; precise beam characteristic with 18° beam angle; lighting perfectly suitable for reading, writing as well as computer and control work according to DIN EN 12464-1 (UGR<19); degree of housing protection according to DIN EN 60529 (IP54)

#### Light distribution



#### **Technical drawing**

















Ø200mm













The technical data represent rated values for an ambient temperature of 25°C. The data values for the luminous flux are initially subject to a tolerance of +/- 10%, those for the electrical connected load are initially subject to a tolerance of +/- 150 K. No liability is assumed for typographical or printing errors. The general terms and conditions of NEKO Lighting AG apply.