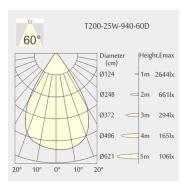

m · Height: 132mm

· Ceiling height: 180mm • Net Weight: 1700g • Gross Weight: 2000g

### Description

Round recessed mounted Downlight made of die-cast aluminium with white powder-coating finish (RAL 9016) and black reflector; LED 25W; measurement Ø218mm; narrow mounting trim with a cutout of Ø200mm; luminaire's weight is approximately 1700g; CCT 4000K with an LED Output of 3800lm; decent color rendering at an index of CRI80; after a lifetime of 50000h min. 80% of the luminous flux with energy efficient CITIZEN LED Chips; 5 years warranty; beam characteristic with 60° beam angle; lighting perfectly suitable for reading, writing as well as computer and control work according to DIN EN 12464-1 (UGR<19); degree of housing protection according to DIN EN 60529 (IP54)

#### Light distribution



#### **Technical drawing**

















Ø200mm













The technical data represent rated values for an ambient temperature of 25°C. The data values for the luminous flux are initially subject to a tolerance of +/- 10%, those for the electrical connected load are initially subject to a tolerance of +/- 150 K. No liability is assumed for typographical or printing errors. The general terms and conditions of NEKO Lighting AG apply.