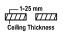

#### Dimensions

• Measurement: Ø218mm

· Cutout: Ø200mm · Height: 132mm

· Ceiling height: 180mm • Net Weight: 1700g • Gross Weight: 2000g