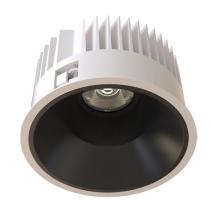

#### General

- Indoor
- Downlight
- · Recessed mounted
- · Version: round
- · Housing: white
- · Reflector: black
- IP 54

### Description

Round recessed mounted Downlight made of die-cast aluminium with white powder-coating finish (RAL 9016) and black reflector; LED 25W; measurement Ø218mm; narrow mounting trim with a cutout of Ø200mm; luminaire's weight is approximately 1700g; CCT 4000K with an LED Output of 3800lm; decent color rendering at an index of CRI80; after a lifetime of 50000h min. 80% of the luminous flux with energy efficient CITIZEN LED Chips; 5 years warranty; beam characteristic with 60° beam angle; lighting perfectly suitable for reading, writing as well as computer and control work according to DIN EN 12464-1 (UGR<19); degree of housing protection according to DIN EN 60529 (IP54)