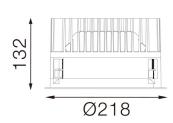

#### Dimensions

• Measurement: Ø218mm

· Cutout: Ø200mm · Height: 132mm

· Ceiling height: 180mm • Net Weight: 1700g • Gross Weight: 2000g

#### **Technical drawing**

Ø200mm

The technical data represent rated values for an ambient temperature of 25°C. The data values for the luminous flux are initially subject to a tolerance of +/- 10%, those for the electrical connected load are initially subject to a tolerance of +/- 150 K. No liability is assumed for typographical or printing errors. The general terms and conditions of NEKO Lighting AG apply.