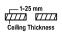

### Dimensions

• Measurement: Ø218mm

· Cutout: Ø200mm · Height: 132mm

· Ceiling height: 180mm • Net Weight: 1700g • Gross Weight: 2000g

#### **Technical drawing**

Ø200mm

The technical data represent rated values for an ambient temperature of 25°C. The data values for the luminous flux are initially subject to a tolerance of +/- 10%, those for the electrical connected load are initially subject to a tolerance of +/- 150 K. No liability is assumed for typographical or printing errors. The general terms and conditions of NEKO Lighting AG apply.