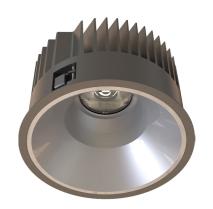

#### General

- Indoor
- Downlight
- · Recessed mounted
- · Version: round
- · Housing: black
- · Reflector: matt
- IP 54

## Description

Round recessed mounted Downlight made of die-cast aluminium with black powder-coating finish (RAL 9005) and matt reflector; LED 25W; measurement Ø218mm; narrow mounting trim with a cutout of Ø200mm; luminaire's weight is approximately 1700g; CCT 4000K with an LED Output of 3800lm; decent color rendering at an index of CRI80; after a lifetime of 50000h min. 80% of the luminous flux with energy efficient CITIZEN LED Chips; 5 years warranty; beam characteristic with 60° beam angle; lighting perfectly suitable for reading, writing as well as computer and control work according to DIN EN 12464-1 (UGR<19); degree of housing protection according to DIN EN 60529 (IP54)