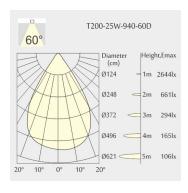

0mm · Height: 132mm

· Ceiling height: 180mm • Net Weight: 1700g • Gross Weight: 2000g

## Description

Round recessed mounted Downlight made of die-cast aluminium with black powder-coating finish (RAL 9005) and matt reflector; LED 25W; measurement Ø218mm; narrow mounting trim with a cutout of Ø200mm; luminaire's weight is approximately 1700g; CCT 4000K with an LED Output of 3800lm; decent color rendering at an index of CRI80; after a lifetime of 50000h min. 80% of the luminous flux with energy efficient CITIZEN LED Chips; 5 years warranty; beam characteristic with 60° beam angle; lighting perfectly suitable for reading, writing as well as computer and control work according to DIN EN 12464-1 (UGR<19); degree of housing protection according to DIN EN 60529 (IP54)

#### Light distribution



#### **Technical drawing**

















Ø200mm













The technical data represent rated values for an ambient temperature of 25°C. The data values for the luminous flux are initially subject to a tolerance of +/- 10%, those for the electrical connected load are initially subject to a tolerance of +/- 150 K. No liability is assumed for typographical or printing errors. The general terms and conditions of NEKO Lighting AG apply.