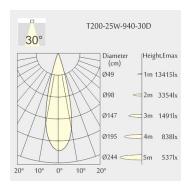

ut: Ø200mm • Height: 132mm

Ceiling height: 180mmNet Weight: 1700gGross Weight: 2000g

### Description

Round recessed mounted Downlight made of die-cast aluminium with white powder-coating finish (RAL 9016) and matt reflector; LED 25W; measurement Ø218mm; narrow mounting trim with a cutout of Ø200mm; luminaire's weight is approximately 1700g; CCT 4000K with an LED Output of 3800lm; decent color rendering at an index of CRI80; after a lifetime of 50000h min. 80% of the luminous flux with energy efficient CITIZEN LED Chips; 5 years warranty; beam characteristic with 30° beam angle; lighting perfectly suitable for reading, writing as well as computer and control work according to DIN EN 12464-1 (UGR<19); degree of housing protection according to DIN EN 60529 (IP54)

#### Light distribution



#### **Technical drawing**

















Ø200mm











850°C



The technical data represent rated values for an ambient temperature of 25°C. The data values for the luminous flux are initially subject to a tolerance of +/- 10%, those for the electrical connected load are initially subject to a tolerance of +/- 150 K. No liability is assumed for typographical or printing errors. The general terms and conditions of NEKO Lighting AG apply.