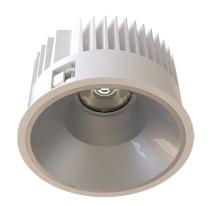

#### General

- Indoor
- Downlight
- · Recessed mounted
- Version: round
- Housing: white
- Reflector: matt
- IP 54

### Description

Round recessed mounted Downlight made of die-cast aluminium with white powder-coating finish (RAL 9016) and matt reflector; LED 25W; measurement Ø218mm; narrow mounting trim with a cutout of Ø200mm; luminaire's weight is approximately 1700g; CCT 4000K with an LED Output of 3800lm; decent color rendering at an index of CRI80; after a lifetime of 50000h min. 80% of the luminous flux with energy efficient CITIZEN LED Chips; 5 years warranty; beam characteristic with 30° beam angle; lighting perfectly suitable for reading, writing as well as computer and control work according to DIN EN 12464-1 (UGR<19); degree of housing protection according to DIN EN 60529 (IP54)