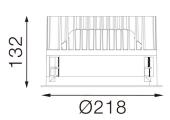

#### Dimensions

• Measurement: Ø218mm

• Cutout: Ø200mm • Height: 132mm

Ceiling height: 180mmNet Weight: 1700gGross Weight: 2000g

#### **Technical drawing**

Ø200mm

850°C

The technical data represent rated values for an ambient temperature of 25°C. The data values for the luminous flux are initially subject to a tolerance of +/- 10%, those for the electrical connected load are initially subject to a tolerance of +/- 150 K. No liability is assumed for typographical or printing errors. The general terms and conditions of NEKO Lighting AG apply.