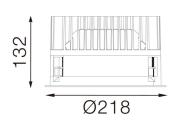

#### Dimensions

- Measurement: Ø218mm
- Cutout: Ø200mmHeight: 132mm
- Ceiling height: 180mmNet Weight: 1700g

• Gross Weight: 2000g

## **Technical drawing**

Ø200mm

850°C

The technical data represent rated values for an ambient temperature of 25°C. The data values for the luminous flux are initially subject to a tolerance of +/- 10%, those for the electrical connected load are initially subject to a tolerance of +/- 150 K. No liability is assumed for typographical or printing errors. The general terms and conditions of NEKO Lighting AG apply.