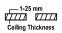

#### Dimensions

- Measurement: Ø218mm
- Cutout: Ø200mmHeight: 132mm
- Ceiling height: 180mmNet Weight: 1700g

• Gross Weight: 2000g