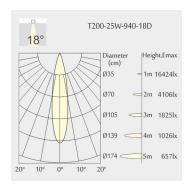

00mmHeight: 132mm
- Ceiling height: 180mmNet Weight: 1700g

• Gross Weight: 2000g

# Description

Round recessed mounted Downlight made of die-cast aluminium with white powder-coating finish (RAL 9016) and matt reflector; LED 25W; measurement Ø218mm; narrow mounting trim with a cutout of Ø200mm; luminaire's weight is approximately 1700g; CCT 4000K with an LED Output of 3800lm; decent color rendering at an index of CRI80; after a lifetime of 50000h min. 80% of the luminous flux with energy efficient CITIZEN LED Chips; 5 years warranty; precise beam characteristic with 18° beam angle; lighting perfectly suitable for reading, writing as well as computer and control work according to DIN EN 12464-1 (UGR<19); degree of housing protection according to DIN EN 60529 (IP54)

## Light distribution



## **Technical drawing**

















Ø200mm











850°C



The technical data represent rated values for an ambient temperature of 25°C. The data values for the luminous flux are initially subject to a tolerance of +/- 10%, those for the electrical connected load are initially subject to a tolerance of +/- 150 K. No liability is assumed for typographical or printing errors. The general terms and conditions of NEKO Lighting AG apply.