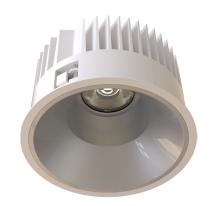

#### General

- Indoor
- Downlight
- Recessed mounted
- Version: round
- Housing: white
- Reflector: matt
- IP 54

# Description

Round recessed mounted Downlight made of die-cast aluminium with white powder-coating finish (RAL 9016) and matt reflector; LED 25W; measurement Ø218mm; narrow mounting trim with a cutout of Ø200mm; luminaire's weight is approximately 1700g; CCT 4000K with an LED Output of 3800lm; decent color rendering at an index of CRI80; after a lifetime of 50000h min. 80% of the luminous flux with energy efficient CITIZEN LED Chips; 5 years warranty; precise beam characteristic with 18° beam angle; lighting perfectly suitable for reading, writing as well as computer and control work according to DIN EN 12464-1 (UGR<19); degree of housing protection according to DIN EN 60529 (IP54)